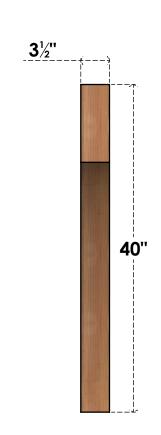

## BRC04X40X40WTL00SWR

3 1/2"W X 40"D X 40"H WESTLAKE SMOOTH BRACE, WESTERN RED CEDAR

SIDE