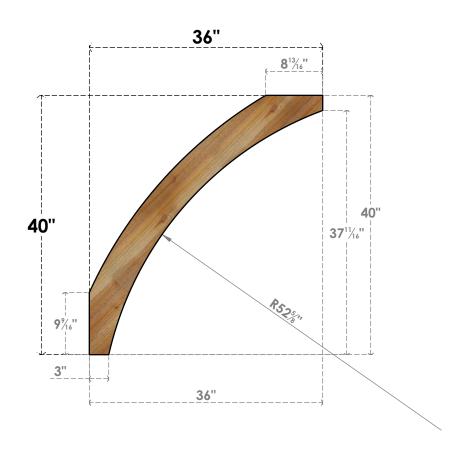

## BRC06X36X40THROORWR

6"W X 36"D X 40"H THORTON ROUGH SAWN BRACE, WESTERN RED CEDAR

## **FRONT**

**EKENA MILLWORK** 2300 WEST MAIN ST. CLARKSVILLE, TX 75426 TOLL FREE: 866-607-0453 WWW.EKENAMILLWORK.COM