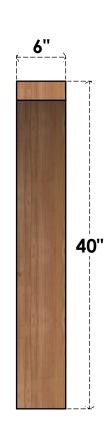

## BRC06X36X40THROORWR

6"W X 36"D X 40"H THORTON ROUGH SAWN BRACE, WESTERN RED CEDAR

## SIDE