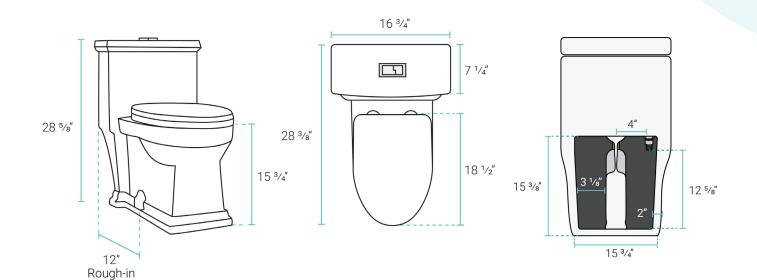

#### Installation:

- Floor mount
- Standard 12" rough-in

### Specifications:

- N.W: 110.13 lb.

- L: 28 <sup>3</sup>/<sub>8</sub>" x W: 16 <sup>3</sup>/<sub>4</sub>" x H: 28 <sup>5</sup>/<sub>8</sub>"