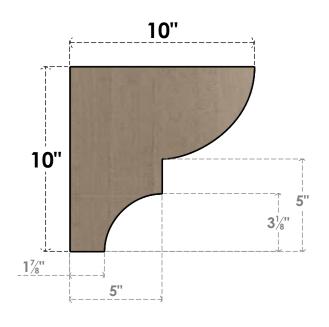

## **FRONT PROFILE**

## ITEM NUMBER: CORU02X10X10RIDRCPR

2"W X 10"D X 10"H SERIES 1 THIN RIDGEWOOD ROUGH CEDAR TIMBERTHANE FAUX WOOD CORBEL, PRIMED