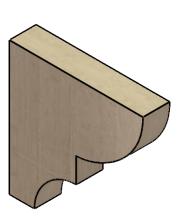

## **ISOMETRIC**

**EKENA MILLWORK** 2300 WEST MAIN ST. CLARKSVILLE, TX 75426 TOLL FREE: 866-607-0453 WWW.EKENAMILLWORK.COM

GENERATED DATE: 01/28/2023

- 1. INSTALLATION TO BE COMPLETED IN ACCORDANCE WITH MANUFACTURER'S SPECIFICATIONS.

## ITEM NUMBER: CORU02X10X10RIDRCPR

2"W X 10"D X 10"H SERIES 1 THIN RIDGEWOOD ROUGH CEDAR TIMBERTHANE FAUX WOOD CORBEL, PRIMED