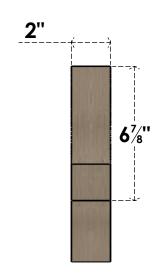

## SIDE PROFILE

## ITEM NUMBER: CORU02X10X10RIDRCPR

2"W X 10"D X 10"H SERIES 1 THIN RIDGEWOOD ROUGH CEDAR TIMBERTHANE FAUX WOOD CORBEL, PRIMED