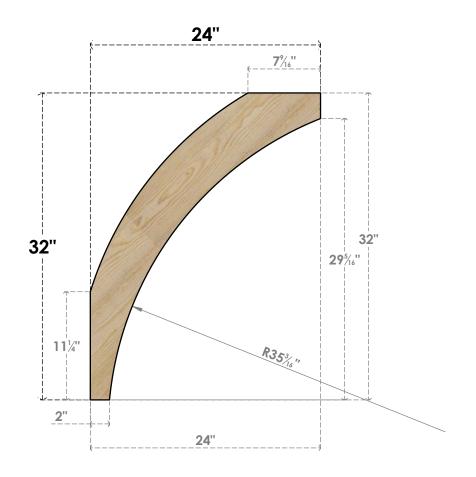

## BRC04X24X32THR00RDF

4"W X 24"D X 32"H THORTON ROUGH SAWN BRACE, DOUGLAS FIR

SIDE