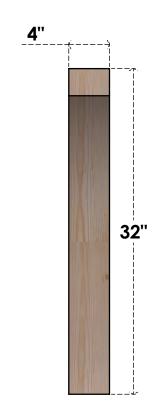

## BRC04X24X32THR00RDF

4"W X 24"D X 32"H THORTON ROUGH SAWN BRACE, DOUGLAS FIR

SIDE

## **FRONT**

**EKENA MILLWORK** 2300 WEST MAIN ST. CLARKSVILLE, TX 75426 TOLL FREE: 866-607-0453 WWW.EKENAMILLWORK.COM