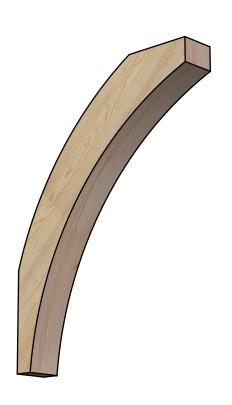

## BRC04X24X32THR00RDF

4"W X 24"D X 32"H THORTON ROUGH SAWN BRACE, DOUGLAS FIR

SIDE