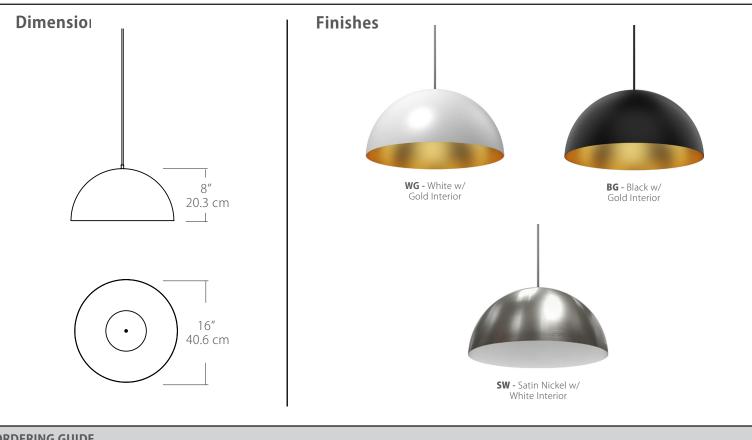

#### **Options**

 Available in: WG-White w/ Gold Interior, BG-Black w/ Gold Interior, or SW-Satin Nickel w/ White Interior