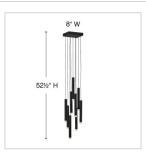

## MEDIUM PENDANT

Harmony orchestrates the perfect blend of style and technology. Drawing inspiration from the enduring formation of wind chimes, the sleek Black or Heritage Brass tubes gleam with a glow that emanates from the lowest point of each column. Harmony is easily adjustable with many customizable configurations and is integrated with fully dimmable LEDs.

| DETAILS   |        |
|-----------|--------|
| FINISH:   | Black* |
| MATERIAL: | Steel  |

| DIMENSIONS |       |
|------------|-------|
| WIDTH:     | 8"    |
| HEIGHT:    | 52.5" |
| WEIGHT:    | 9.4lb |