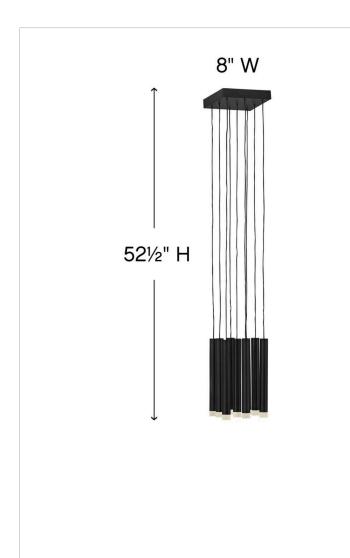

## MEDIUM PENDANT

Harmony orchestrates the perfect blend of style and technology. Drawing inspiration from the enduring formation of wind chimes, the sleek Black or Heritage Brass tubes gleam with a glow that emanates from the lowest point of each column. Harmony is easily adjustable with many customizable configurations and is integrated with fully dimmable LEDs.

| DETAILS   |        |
|-----------|--------|
| FINISH:   | Black* |
| MATERIAL: | Steel  |

| DIMENSIONS |       |
|------------|-------|
| WIDTH:     | 8"    |
| HEIGHT:    | 52.5" |
| WEIGHT:    | 9.4lb |