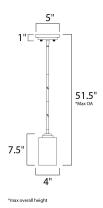

## **MEASUREMENTS**

**DIMENSION** : 4" L x 4" W x 7.5" H

MAX OAH : 51.5" OAH

CANOPY : 5" W x 1" H x 5" L

HANGING WEIGHT : 0.8 lb