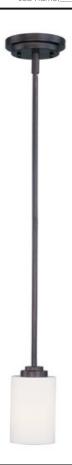

## **PRODUCT DESCRIPTION**

Intersecting arms finished in your choice of Satin Nickel or Oil Rubbed Bronze support tall, cylindrical Satin White glass shades for a spectacular and transitional look.