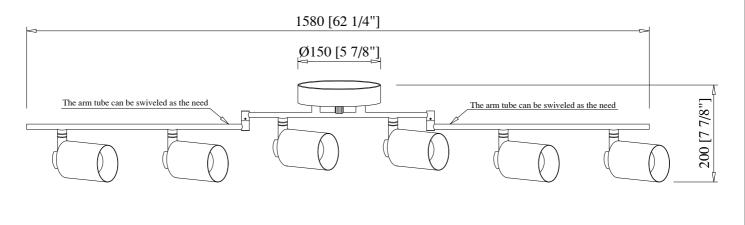

## DIAGRAM OF INSTALLATION STRUCTURE

SKU No. :CE1009225/CE1009226/CE1009227 Product Size: L62.2"\*W5.9"\*H7.9" Light Source: COB

- (A) Mounting Screw (2X)
- (B) Mounting Bracket
- © Canopy
- (D) Decorative handy nut