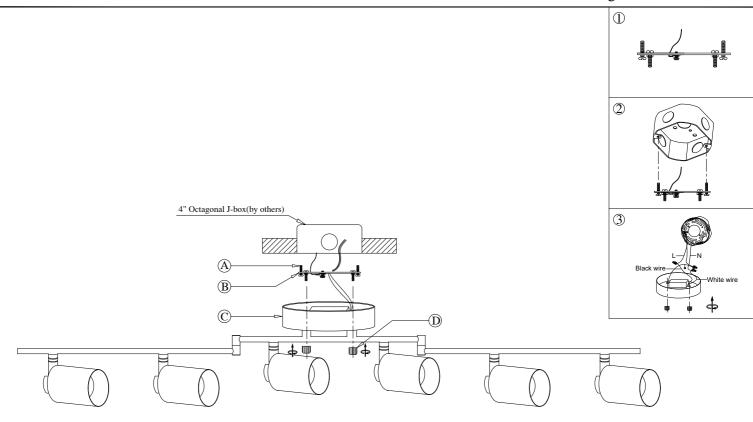

## DIAGRAM OF INSTALLATION STRUCTURE

SKU No. :CE1009225/CE1009226/CE1009227 Product Size: L62.2"\*W5.9"\*H7.9" Light Source: COB

- (A) Mounting Screw (2X)
- (B) Mounting Bracket
- © Canopy
- (D) Decorative handy nut

## Installation instruction

- 1. Unpack and take out the fixture / accessory bag, then turn off the power.
- 2.Dismantle mounting bracket subassembly as picture(1),install mounting bracket(B) to J-Box with mounting screws(A).
- 3. Connect the fixture to a suitable ground in accordance with local electrical codes.
- 4. Connect the White wire to the neutral power line wire with a wire nut.
- 5. Connect the Black wire to the hot power line wire with a wire nut.
- 6. Neatly place all wires and wire nut connections inside the J-box.
- 7.Install canopy(C) to ceiling with decorative nuts(D).
- 8. Adjust the direction and angle of spotlights as the need.
- 9. After finish the installation, turn on the power.