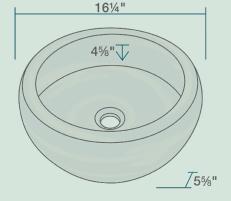

16 1/4" x 16 1/4" x 5 5/8" Vessel Installation 18" Minimum Cabinet Size No Hardware Needed Limited Lifetime Warranty