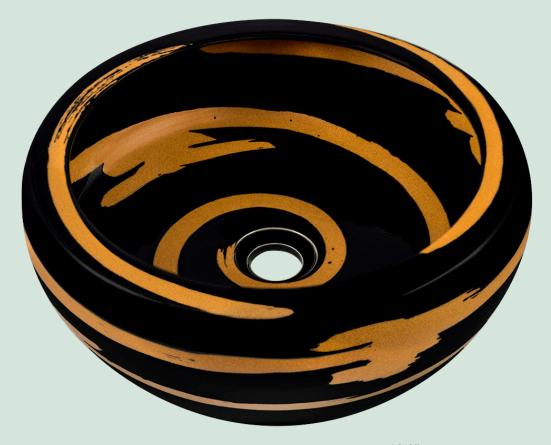

# V404 Hand-Thrown Ceramic Vessel Sink

## **Porcelain**

Our porcelain sinks are made of true vitreous china and are triple glazed to create the strongest sink you will find. All of our porcelain sinks are covered by a limited lifetime warranty. All undermount sinks come with a cardboard cutout template and mounting hardware.

### **Available Colors**

| Features            |                             |                    |                              |          |  |
|---------------------|-----------------------------|--------------------|------------------------------|----------|--|
| Vessel Installation | 18" Minimum Cabinet<br>Size | No Hardware Needed | Limited Lifetime<br>Warranty | One Bowl |  |
|                     | <b>←→</b>                   |                    |                              | 0        |  |
|                     |                             |                    |                              |          |  |
|                     |                             |                    |                              |          |  |