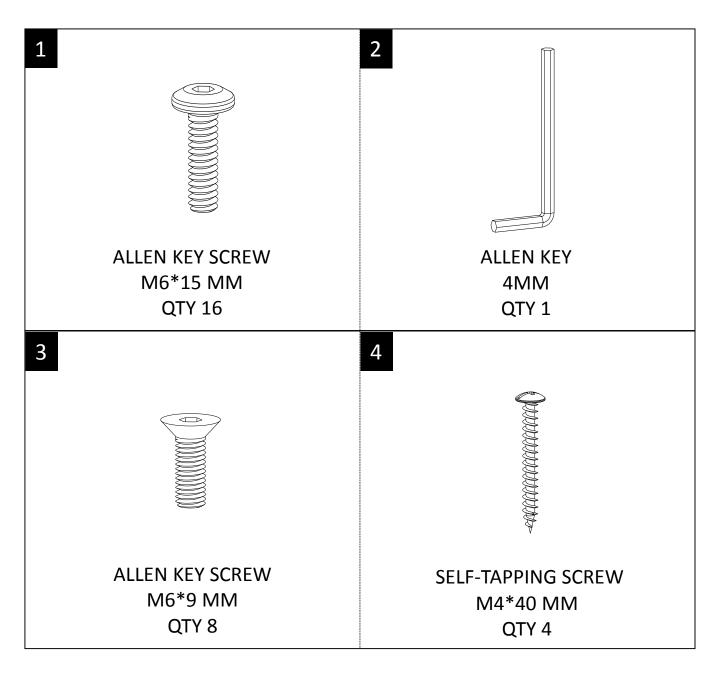

#### HARDWARE DESCRIPTION

**NEED HELP?** For help with assembly or if you are missing a part, Please call customer service at 1-866-518-0120 ext. 262 (9 am to 4 pm EST)