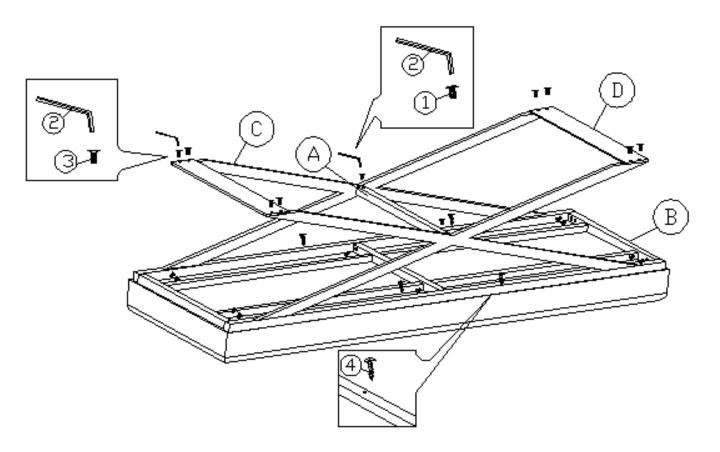

#### STEP 1

Place the Top (B) on its back on a flat smooth surface.

Secure Top (B) to Sides (C) with Allen Key Screws (1).

Attach Bar (A) and Feet (D) to Sides (C) with Allen Key Screws (1) and (3). Use Allen Key (2) to tighten all the Screws.

Use Self-Tapping Screws (4) to lock the Sides (C) to Top (B).