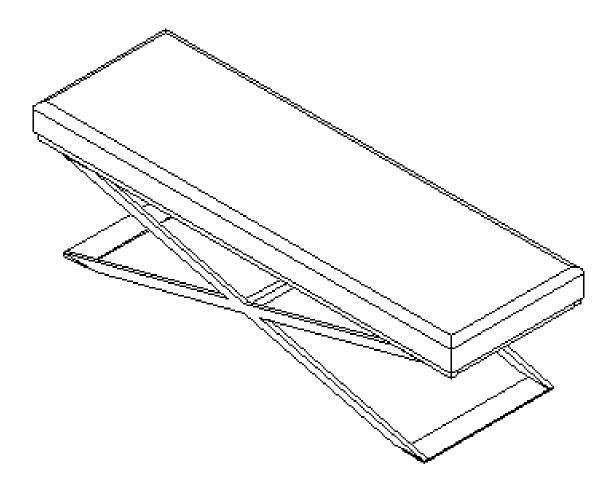

## ASSEMBLY

#### STEP 2

Turn the Bench right side up.

Wynden H HOME DE brooklyn + max