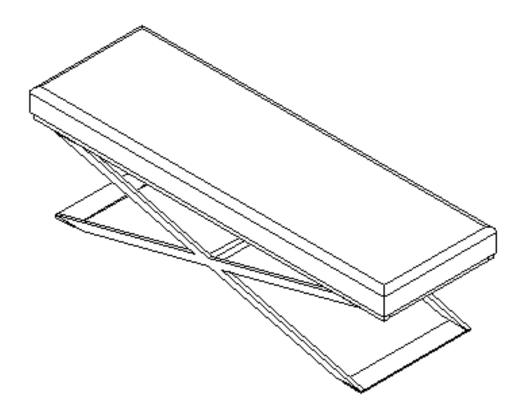

Wynden Hall HOME DECOR

brooklyn + max

## **COOPER / BRONSON / DAWSON**

## **LARGE OTTOMAN BENCH** MODEL # **AXCOT-270-DBR**







brooklyn + max™



### Questions, problems, assembly help, missing parts?

No need to return the product, we will gladly help and ship your replacement parts free of charge Please call Customer Service at 1-866-518-0120 ext. 262 Monday to Friday between 9 am – 4 pm EST or go to <u>www.simpli-home.com/parts request</u>

In order to assist you in a timely manner, please have the following information ready:

Model # \_\_\_\_\_\_ Part Number or Letter \_\_\_\_\_\_

Purchased at \_\_\_\_\_\_ Date of Purchase \_\_\_\_\_\_

# If you wish to return the product, please contact the retailer where the product was purchased.

**IMPORTANT**: Please read this manual carefully before beginning assembly of this product. Keep this manual for future reference.

#### SAFETY INFORMATION

Identify all t