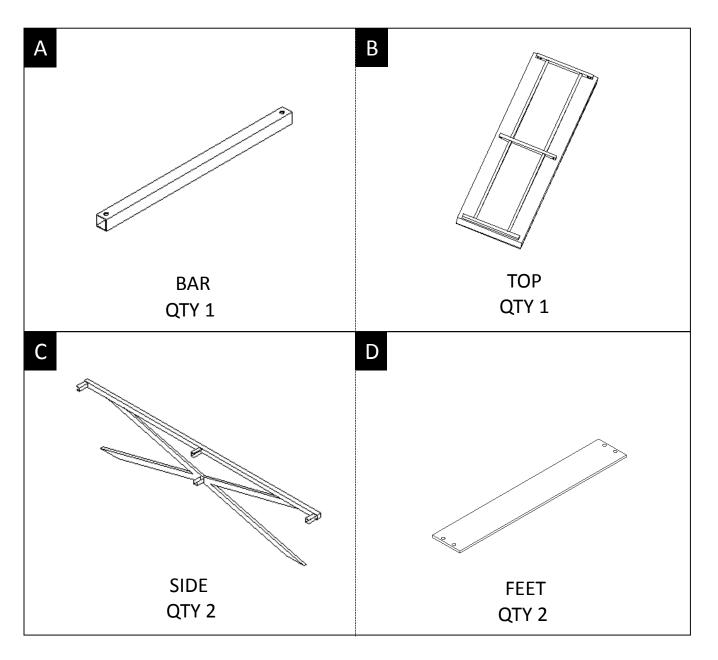

#### PARTS DESCRIPTION

**NEED HELP?** For help with assembly or if you are missing a part, Please call customer service at 1-866-518-0120 ext. 262 (9 am to 4 pm EST)