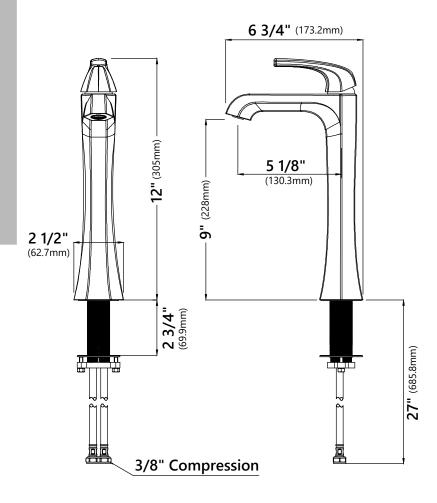

### **Faucet Dimensions**

Overall Height: 12" Overall Width: 2 1/2" Spout Height: 9" Spout Reach: 5 1/8"