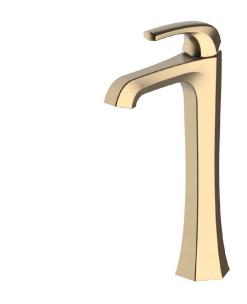

# **KVF-1210**

# Single Lever Vessel Bathroom Faucet

#### **Available Finishes**

- · Brushed Gold
- Gunmetal
- Matte Black
- · Spot Free Stainless Steel