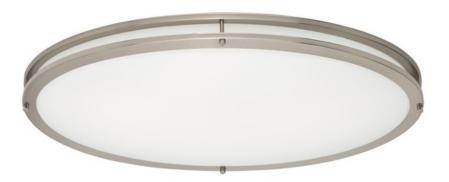

### PRODUCT DESCRIPTION

Commercial grade energy efficient lighting featuring linear frames of metal finished in Satin Nickel diffused by an etched opal acrylic creating an updated energy efficient classic.

### MATERIAL

Steel, Opal Acrylic