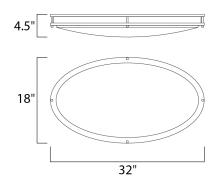

# **MEASUREMENTS**

**DIMENSION** : 32" L x 18" W x 4.5" H

HANGING WEIGHT : 7.76 lb