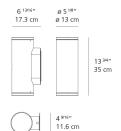

## Dimensions ==

Light distribution -

Luminaire weight —

Direct

Warranty ==

8.38 lbs / 3.8 kg

5 year limited warranty

Red = Max Cd. Through Vertical plane
Blue = Max Cd. Through Horizontal plane