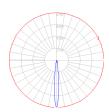

## Dimensions ==

Light distribution -

Luminaire weight —

Direct

Warranty ==

8.38 lbs / 3.8 kg

5 year limited warranty

Red = Max Cd. Through Vertical plane
Blue = Max Cd. Through Horizontal plane