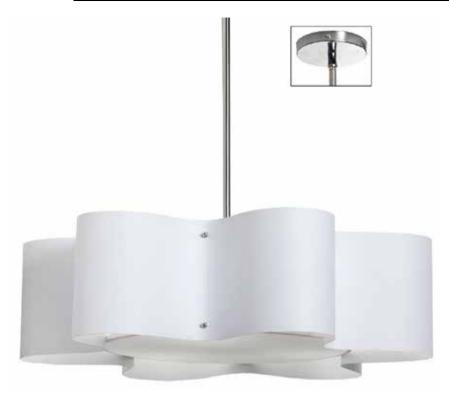

## ZUL-243-PC-WH - 3LT Wave Drum Pend JTone WHT w/195F Diff

3 Light Zulu Pendant with White Shade, Polished Chrome Finish

| Height<br>Width/Length<br>Depth<br>Weight                                                | 8.5<br>24<br>24<br>14     | No. of Bulbs<br>LED Compatible<br>Total Wattage                 | 3<br>LED Compatible<br>69                                      |
|------------------------------------------------------------------------------------------|---------------------------|-----------------------------------------------------------------|----------------------------------------------------------------|
| Body Material<br>Finish/Color<br>Type of Finish                                          | Fabric<br>White<br>Fabric | Second Material<br>Second Finish/Color<br>Second Type of Finish | Metal<br>Polished Chrome<br>Electroplated                      |
| Bulb 1 Amount Bulb 1 Base Type Bulb 1 Max Watt. Bulb 1 Included Bulb 1 Lumens Bulb 1 CRI | 3<br>E26<br>23<br>No      | Rated For<br>Voltage<br>Approval<br>Warranty<br>Instal Position | Dry Location<br>120V<br>cUL or equivalent<br>1 Year<br>Ceiling |