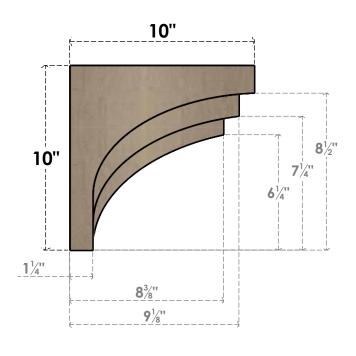

# **SIDE PROFILE**

### ITEM NUMBER: CORU10X10X10ROCRCPR

10"W X 10"D X 10"H SERIES 1 WIDE ROCKFORD ROUGH CEDAR TIMBERTHANE FAUX WOOD CORBEL, PRIMED