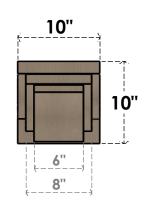

# **FRONT PROFILE**

### ITEM NUMBER: CORU10X10X10ROCRCPR

10"W X 10"D X 10"H SERIES 1 WIDE ROCKFORD ROUGH CEDAR TIMBERTHANE FAUX WOOD CORBEL, PRIMED