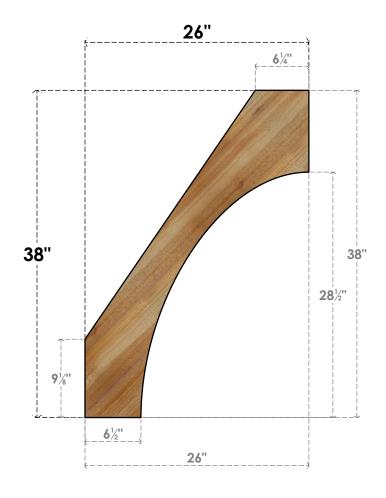

## BRC06X26X38WTL00RWR

6"W X 26"D X 38"H WESTLAKE ROUGH SAWN BRACE, WESTERN RED CEDAR

SIDE