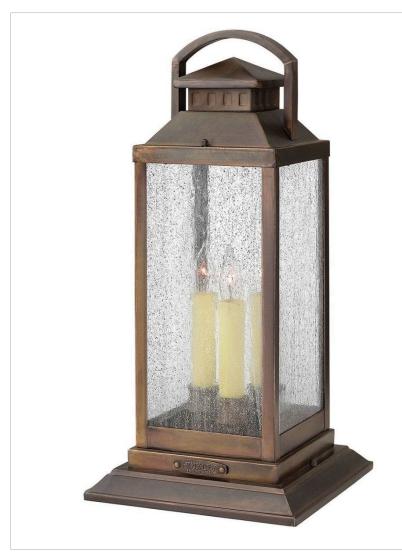

## **REVERE**

## 1187SN-LV

## LARGE PIER MOUNT LANTERN 12V

Revere is a traditional coach lantern in solid brass with clear seedy glass panels. The glass faux candle sleeves and classic candelabra lamping complete the authentic appearance.

| DETAILS   |             |
|-----------|-------------|
| FINISH:   | Sienna      |
| MATERIAL: | Solid Brass |
| GLASS:    | Clear Seedy |

| DIMENSIONS |       |
|------------|-------|
| WIDTH:     | 9.8"  |
| HEIGHT:    | 20.3" |
| WEIGHT:    | 9lb   |

| LIGHT SOURCE                 |                                     |
|------------------------------|-------------------------------------|
| LIGHT SOURCE:                | LED Lamp                            |
| LED NAME:                    | E12LED12V                           |
| WATTAGE:                     | 3-3.50w Cand. LED<br>*Included      |
| VOLTAGE:                     | 12v                                 |
| COLOR TEMP:                  | 2700                                |
| LUMENS:                      | 1080                                |
| CRI:                         | 80                                  |
| INCANDESCENT<br>EQUIVALENCY: | 3 x 35w                             |
| DIMMABLE:                    | Yes - MLV On Transformer<br>Primary |
| TRANSFORMER<br>REQUIRED:     | Yes                                 |

| MOUNTING |                |
|----------|----------------|
| CANOPY:  | 9.75" Sq. Base |

| SHIPPING       |      |
|----------------|------|
| CARTON LENGTH: | 23.5 |
| CARTON WIDTH:  | 14   |
| CARTON HEIGHT: | 14   |
| CARTON WEIGHT: | 9    |