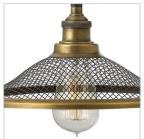

## SINGLE LIGHT SCONCE

Rigby is inspired by the Americana barn light reborn as a chic interior retro classic. Features such as cast socket covers, mesh shades, canopy detail and twotone finish options combine the best in both vintage and industrial design elements.

## PRODUCT DETAILS:

- Suitable for use in dry (indoor) locations as defined by NEC and CEC. Meets United States UL Underwriters Laboratories & CSA Canadian Standards Association Product Safety Standards
- Ideal for vintage filament bulbs (not included)
- Angular lines, a bold finish, simple shape and sturdy details merge for a robust but pared down industrial design
- Bold and robust dark bronze finish