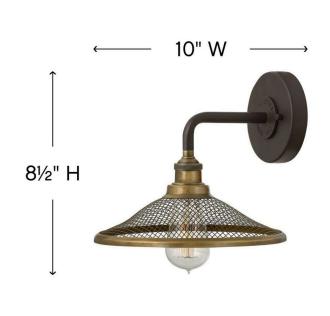

| D | ETAILS    |                |
|---|-----------|----------------|
| F | INISH:    | Buckeye Bronze |
| M | IATERIAL: | Steel          |

| DIMENSIONS     |         |
|----------------|---------|
| WIDTH:         | 10"     |
| HEIGHT:        | 8.5"    |
| WEIGHT:        | 1.5lb   |
| BACK PLATE:    | 5" Dia. |
| EXTENSION:     | 10.5"   |
| TOP TO OUTLET: | 2.5"    |