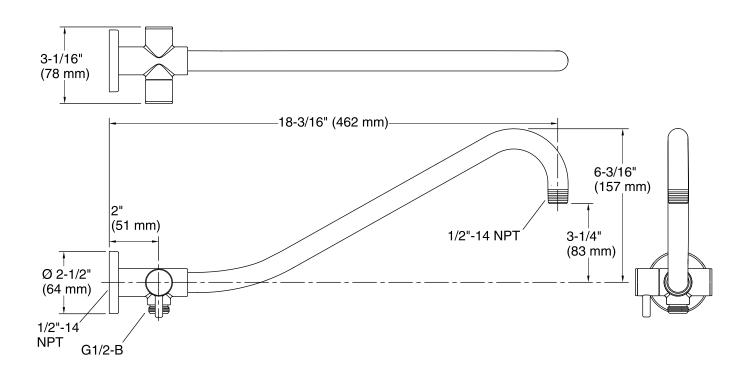

Gooseneck rainhead arm with 2-way diverter K-76337

# Gooseneck rainhead arm with 2-way diverter K-76337

### **Technical Information**

All product dimensions are nominal. Drain included: No