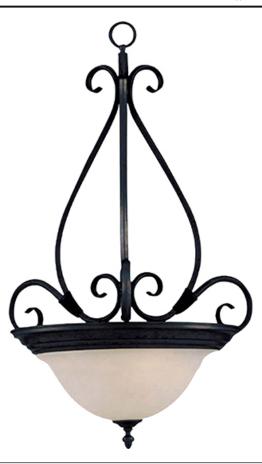

## **PRODUCT DESCRIPTION**

Simple, elegant designs offered in a variety of our most popular finishes. Choose from Acorn, Country Stone, Pewter and Kentucky Bronze. Glass options are Marble and Wilshire.

# **FINISHES OPTION**

GLASS Marble MR

MATERIAL Glass, Steel

RATINGS cULus Dry Location