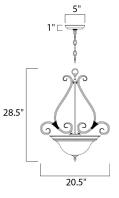

### MEASUREMENTS

DIMENSION

CANOPY

: 21.5" L x 21.5" W x 28.75" H : 5"W x 1"H x 5"L

: 9.46 lb