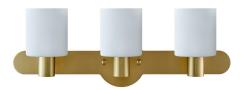

## Plumas Triple sconce, Brushed Brass with Matte Frosted Glass

|   | SKU               | HZ00007184 |                      |                              |                                           |      |
|---|-------------------|------------|----------------------|------------------------------|-------------------------------------------|------|
|   | Dimensions        |            | Materials            |                              | Light Source                              |      |
| Α | Overall Height    | 7.87"      | Shade Material       | Glass                        | Required Bulb Base Type                   | E12  |
| В | Overall Width     | 22.04"     | Shade Finish         | Frosted                      | Required No. Of Bulbs                     | 3    |
| С | Overall Depth     | 6.1"       |                      |                              | Maximum Wattage                           | 60W  |
|   | Overall Weight    | 5.2 lbs    | Location of Material | Back plate and light fitting | Dimmable                                  | Yes  |
|   |                   |            | Material             | Iron                         |                                           |      |
|   | Shade Height      | 4.33"      | Finish               | Brushed brass                | Installation                              |      |
|   | Shade Width       | 3.93"      |                      |                              | UL/ETL Listed Yes/No                      | Yes  |
|   | Shade Depth       | 3.93"      | Location of Material | Not Applicable               | Usage Rating (Dry, Wet, Damp)             | Damp |
|   |                   |            | Material             | Not Applicable               | Assembly Required                         | Yes  |
|   | Wall Plate Height | 4.92"      | Finish               | Not Applicable               | Professional Installation Required Yes/No | Yes  |
|   | Wall Plate Width  | 22.04"     |                      |                              | Hardwired Yes/No                          | Yes  |
|   | Wall Plate Depth  | 0.66"      | Location of Material | Not Applicable               | Hanging Orientation                       | Both |
|   |                   |            | Material             | Not Applicable               |                                           |      |
|   |                   |            | Finish               | Not Applicable               |                                           |      |