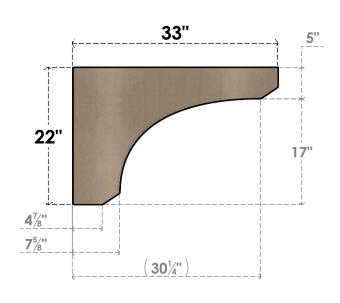

## ITEM NUMBER: CORU11X33X22LGYRCPR

11"W X 33"D X 22"H SERIES 3 CLASSIC LEGACY ROUGH CEDAR TIMBERTHANE FAUX WOOD CORBEL, PRIMED

## SIDE PROFILE

FRONT PROFILE

**ISOMETRIC** 

**EKENA MILLWORK** 2300 WEST MAIN ST. CLARKSVILLE, TX 75426 TOLL FREE: 866-607-0453 WWW.EKENAMILLWORK.COM

GENERATED DATE: 01/27/2023

- 1. INSTALLATION TO BE COMPLETED IN ACCORDANCE WITH MANUFACTURER'S SPECIFICATIONS.