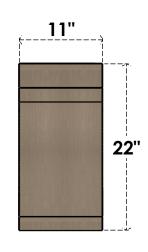

## ITEM NUMBER: CORU11X33X22LGYRCPR

11"W X 33"D X 22"H SERIES 3 CLASSIC LEGACY ROUGH CEDAR TIMBERTHANE FAUX WOOD CORBEL, PRIMED

## SIDE PROFILE

FRONT PROFILE

**ISOMETRIC** 

**EKENA MILLWORK** 2300 WEST MAIN ST. CLARKSVILLE, TX 75426 TOLL FREE: 866-607-0453 WWW.EKENAMILLWORK.COM

GENERATED DATE: 01/27/2023

- 1. INSTALLATION TO BE COMPLETED IN ACCORDANCE WITH MANUFACTURER'S SPECIFICATIONS.