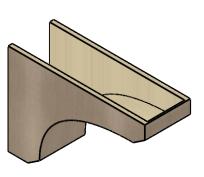

## ITEM NUMBER: CORU11X33X22LGYRCPR

11"W X 33"D X 22"H SERIES 3 CLASSIC LEGACY ROUGH CEDAR TIMBERTHANE FAUX WOOD CORBEL, PRIMED

## SIDE PROFILE

FRONT PROFILE

**ISOMETRIC** 

**EKENA MILLWORK** 2300 WEST MAIN ST. CLARKSVILLE, TX 75426 TOLL FREE: 866-607-0453 WWW.EKENAMILLWORK.COM

GENERATED DATE: 01/27/2023

- 1. INSTALLATION TO BE COMPLETED IN ACCORDANCE WITH MANUFACTURER'S SPECIFICATIONS.