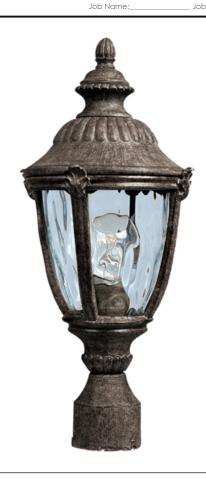

## **PRODUCT DESCRIPTION**

Morrow Bay Cast is a traditional, European style collection from Maxim Lighting International in Earth Tone finish with Water Glass glass.

### **MEASUREMENTS**

DIMENSION : 8.5" L x 8.5" W x 19.5" H

: 4.62 lb HANGING WEIGHT

LAMPING

INPUT VOLTAGE : 120V

: 1 x 60W Incandescent E26 Medium , 60W Total

BULB INCLUDED : (Not Included)

DIMMABLE : Yes

# **GLASS**

Water Glass WG

#### MATERIAL

Die Cast Aluminum