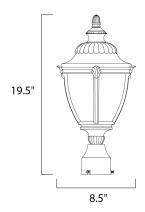

### **MEASUREMENTS**

DIMENSION : 8.5" L x 8.5" W x 19.5" H

: 4.62 lb HANGING WEIGHT

LAMPING

INPUT VOLTAGE : 120V

: 1 x 60W Incandescent E26 Medium , 60W Total

BULB INCLUDED : (Not Included)

DIMMABLE : Yes