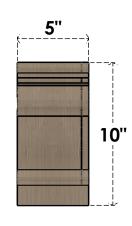

## **FRONT PROFILE**

## ITEM NUMBER: CORU05X10X10MAYRCPR

5"W X 10"D X 10"H SERIES 1 CLASSIC MAYFLOWER ROUGH CEDAR TIMBERTHANE FAUX WOOD CORBEL, PRIMED