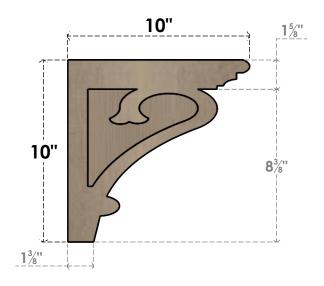

## SIDE PROFILE

## ITEM NUMBER: CORU05X10X10MAYRCPR

5"W X 10"D X 10"H SERIES 1 CLASSIC MAYFLOWER ROUGH CEDAR TIMBERTHANE FAUX WOOD CORBEL, PRIMED