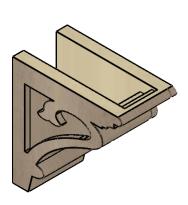

## **ISOMETRIC**

**EKENA MILLWORK** 2300 WEST MAIN ST. CLARKSVILLE, TX 75426 TOLL FREE: 866-607-0453 WWW.EKENAMILLWORK.COM

GENERATED DATE: 01/27/2023

1. INSTALLATION TO BE COMPLETED IN ACCORDANCE WITH MANUFACTURER'S SPECIFICATIONS.

## ITEM NUMBER: CORU05X10X10MAYRCPR

5"W X 10"D X 10"H SERIES 1 CLASSIC MAYFLOWER ROUGH CEDAR TIMBERTHANE FAUX WOOD CORBEL, PRIMED