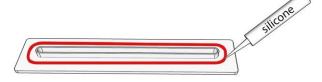

Overflow plate installation instruction

Step 1:

Apply a small mount of silicone adhesive to the back of the overflow plate along the bump.

Step 2:

Insert the back of the overflow plate into the hole on the tub. Push it to ensure contact.