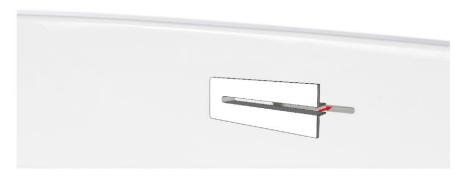

Overflow plate installation instruction

Step 1:

Apply a small mount of silicone adhesive to the back of the overflow plate along the bump.

Step 2:

Insert the back of the overflow plate into the hole on the tub. Push it to ensure contact.

Make sure that the overflow plate is level.

- Pop-up drain cover installation/replacement instruction
  - 1. Push to pop up the drain cover.
  - 2. Unscrew the drain part by hand. Gloves or other protection methods are recommended to protect your hands and the drain cover from being scratched.
  - 3. Then unscrew the drain cover. Replace it with the new drain cover.
  - 4. Install the drain part back to position.