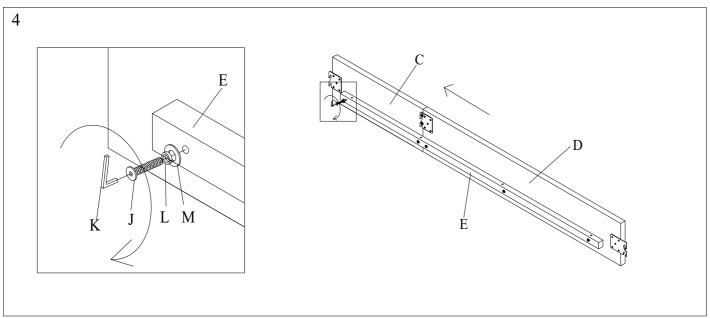

Please leave bolts loosened until all bolts are placed before tightening completely.

| Part# | Picture    | Description     | QTY | Location                   | Part# | Picture | Description         | QTY | Location         |
|-------|------------|-----------------|-----|----------------------------|-------|---------|---------------------|-----|------------------|
| G     |            | Center leg      | 4   | Wrapped in a non-woven bag | ī     |         | Spring Washer Ø8    | 10  | Hardware Pack    |
| Н     |            | Legs            | 4   | Wrapped in a non-woven bag | L     |         |                     | 12  | Already in Place |
| I     | <b>*</b> 0 | Bolt Ø8x30mm    | 12  | Already in Place           | м 6   | 6       | Flat Washer Ø8x25mm | 10  | Hardware Pack    |
| J     | 100        | Bolt Ø8x60mm    | 10  | Hardware Pack              |       | 0       |                     | 12  | Already in Place |
| K     |            | "L" Wrenches Ø5 | 1   | Hardware Pack              | N     |         | Screws 4x50mm       | 8   | Hardware Pack    |