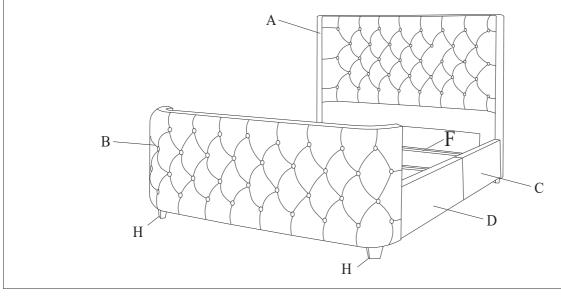

---------------------------|-------|---------|---------------------|-----|------------------|
| G     |            | Center leg      | 4   | Wrapped in a non-woven bag | ī     |         | Spring Washer Ø8    | 10  | Hardware Pack    |
| Н     |            | Legs            | 4   | Wrapped in a non-woven bag | L     |         |                     | 12  | Already in Place |
| I     | <b>*</b> 0 | Bolt Ø8x30mm    | 12  | Already in Place           | м 6   | 6       | Flat Washer Ø8x25mm | 10  | Hardware Pack    |
| J     | 100        | Bolt Ø8x60mm    | 10  | Hardware Pack              |       | 0       |                     | 12  | Already in Place |
| K     |            | "L" Wrenches Ø5 | 1   | Hardware Pack              | N     |         | Screws 4x50mm       | 8   | Hardware Pack    |