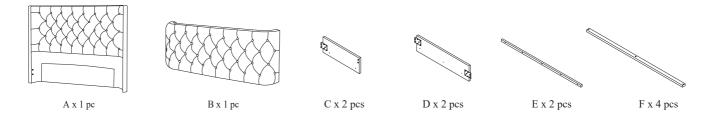

## HEADBOARD SET ASSEMBLY INSTRUCTION (TOTAL 1 BOX)



Please read over the instructions, it will be a time-saver in the long run.

Note: Before assembly, please be sure to work on a soft flat surface to avoid any damage to the finish.

Please leave bolts loosened until all bolts are placed before tightening completely.

| Part# | Picture    | Description     | QTY | Location                   | Part# | Picture | Description         | QTY | Location         |
|-------|------------|-----------------|-----|----------------------------|-------|---------|---------------------|-----|------------------|
| G     |            | Center leg      | 4   | Wrapped in a non-woven bag | ī     |         | Spring Washer Ø8    | 10  | Hardware Pack    |
| Н     |            | Legs            | 4   | Wrapped in a non-woven bag | L     |         |