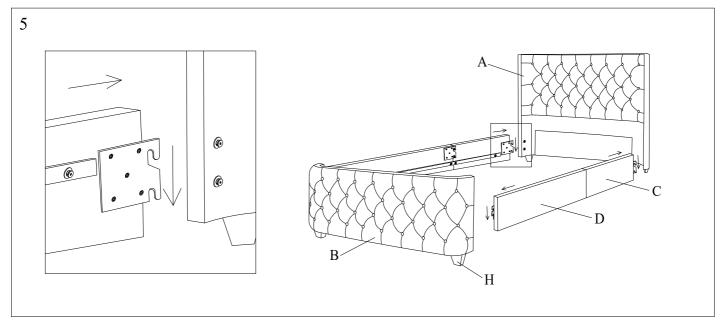

Please leave bolts loosened until all bolts are placed before tightening completely.

| Part# | Picture    | Description     | QTY | Location                   | Part# | Picture | Description         | QTY | Location         |
|-------|------------|-----------------|-----|----------------------------|-------|---------|---------------------|-----|------------------|
| G     |            | Center leg      | 4   | Wrapped in a non-woven bag | ī     |         | Spring Washer Ø8    | 10  | Hardware Pack    |
| Н     |            | Legs            | 4   | Wrapped in a non-woven bag | L     |         |                     | 12  | Already in Place |
| I     | <b>*</b> 0 | Bolt Ø8x30mm    | 12  | Already in Place           | м 6   | 6       | Flat Washer Ø8x25mm | 10  | Hardware Pack    |
| J     | 100        | Bolt Ø8x60mm    | 10  | Hardware Pack              |       | 0       |                     | 12  | Already in Place |
| K     |            | "L" Wrenches Ø5 | 1   | Hardware Pack              | N     |         | Screws 4x50mm       | 8   | Hardware Pack    |