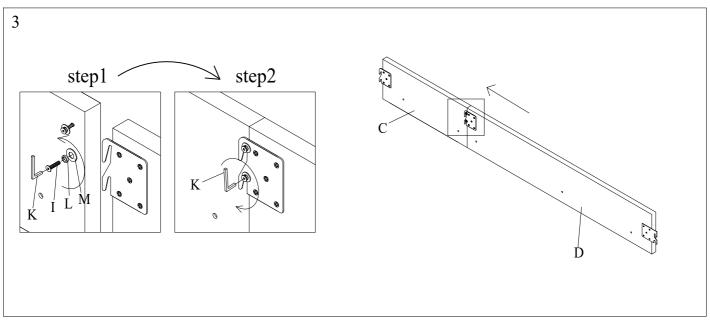

Please leave bolts loosened until all bolts are placed before tightening completely.

| Part# | Picture    | Description     | QTY | Location                   | Part# | Picture | Description         | QTY | Location         |
|-------|------------|-----------------|-----|----------------------------|-------|---------|---------------------|-----|------------------|
| G     |            | Center leg      | 4   | Wrapped in a non-woven bag | ī     |         | Spring Washer Ø8    | 10  | Hardware Pack    |
| Н     |            | Legs            | 4   | Wrapped in a non-woven bag | L     |         |                     | 12  | Already in Place |
| I     | <b>*</b> 0 | Bolt Ø8x30mm    | 12  | Already in Place           | м 6   | 6       | Flat Washer Ø8x25mm | 10  | Hardware Pack    |
| J     | 100        | Bolt Ø8x60mm    | 10  | Hardware Pack              |       | 0       |                     | 12  | Already in Place |
| K     |            | "L" Wrenches Ø5 | 1   | Hardware Pack              | N     |         | Screws 4x50mm       | 8   | Hardware Pack    |