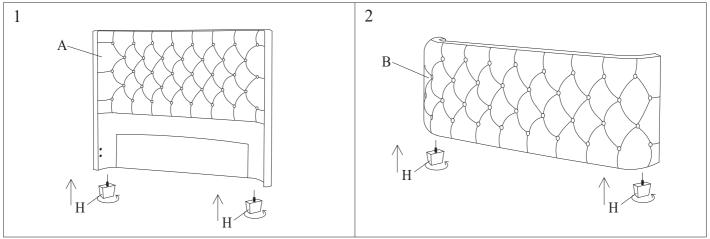

-------------------------|-------|---------|---------------------|-----|------------------|
| G     |            | Center leg      | 4   | Wrapped in a non-woven bag | ī     |         | Spring Washer Ø8    | 10  | Hardware Pack    |
| Н     |            | Legs            | 4   | Wrapped in a non-woven bag | L     |         |                     | 12  | Already in Place |
| I     | <b>*</b> 0 | Bolt Ø8x30mm    | 12  | Already in Place           | м 6   | 6       | Flat Washer Ø8x25mm | 10  | Hardware Pack    |
| J     | 100        | Bolt Ø8x60mm    | 10  | Hardware Pack              |       | 0       |                     | 12  | Already in Place |
| K     |            | "L" Wrenches Ø5 | 1   | Hardware Pack              | N     |         | Screws 4x50mm       | 8   | Hardware Pack    |