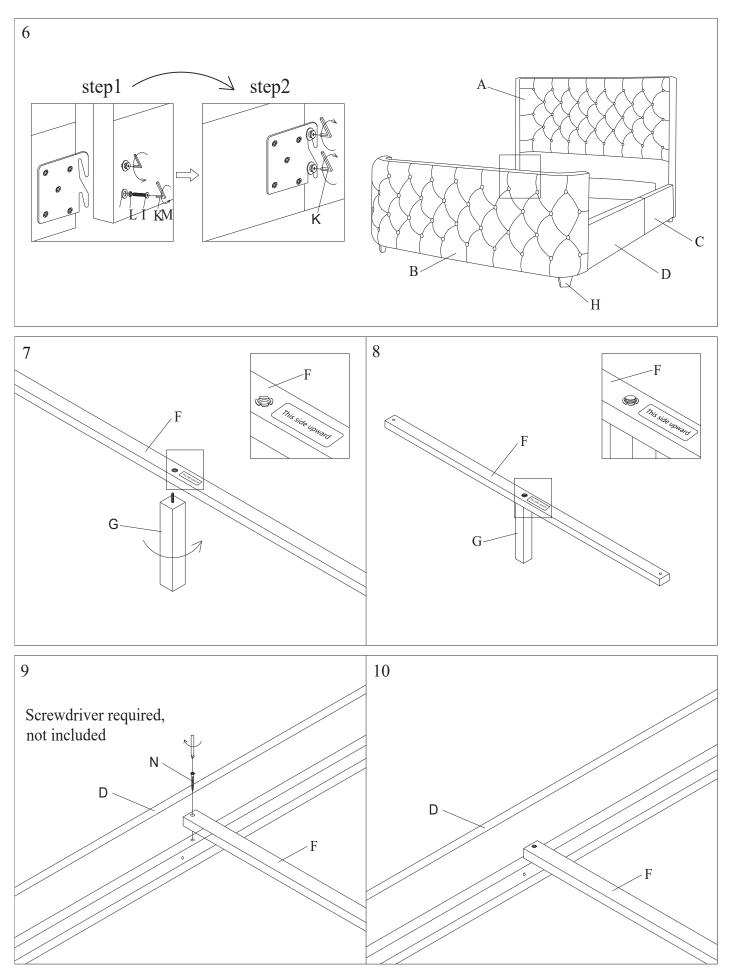

Please leave bolts loosened until all bolts are placed before tightening completely.

| Part# | Picture    | Description     | QTY | Location                   | Part# | Picture | Description         | QTY | Location         |
|-------|------------|-----------------|-----|----------------------------|-------|---------|---------------------|-----|------------------|
| G     |            | Center leg      | 4   | Wrapped in a non-woven bag | ī     |         | Spring Washer Ø8    | 10  | Hardware Pack    |
| Н     |            | Legs            | 4   | Wrapped in a non-woven bag | L     |         |                     | 12  | Already in Place |
| I     | <b>*</b> 0 | Bolt Ø8x30mm    | 12  | Already in Place           | м 6   | 6       | Flat Washer Ø8x25mm | 10  | Hardware Pack    |
| J     | 100        | Bolt Ø8x60mm    | 10  | Hardware Pack              |       | 0       |                     | 12  | Already in Place |
| K     |            | "L" Wrenches Ø5 | 1   | Hardware Pack              | N     |         | Screws 4x50mm       | 8   | Hardware Pack    |