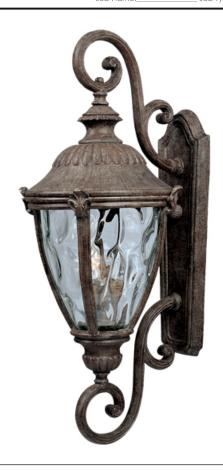

## **PRODUCT DESCRIPTION**

Maxim Lighting's Morrow Bay VX Collection is made with Vivex, a material twice the strength of resin, is non-corrosive, UV resistant and backed with a 5-Year Limited Warranty. Morrow Bay VX features our Earth Tone finish and Water Glass.

## **GLASS**

Water Glass WG

### MATERIAL

Vivex Resin Composite