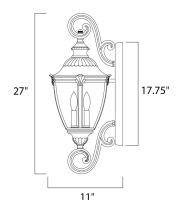

# **MEASUREMENTS**

: 10.5" W x 27" H x 11" Ext DIMENSION BACK PLATE : 5.75" W x 17.75" H x 12.5" HCO

HANGING WEIGHT : 8.14 lb