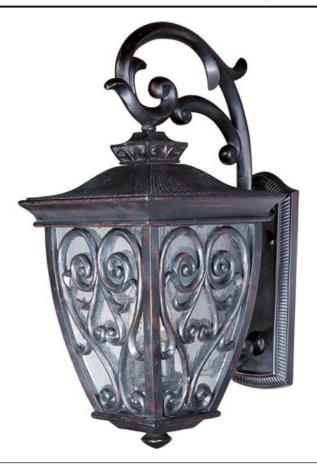

## **PRODUCT DESCRIPTION**

Maxim Lighting's Newbury VX Collection is made with Vivex, a material twice the strength of resin, is non-corrosive, UV resistant and backed with a 5-Year Limited Warranty. Newbury VX features our Oriental Bronze finish and Seedy glass.

## FINISHES OPTION

Oriental Bronze

GLASS Seedy CD

MATERIAL Vivex Resin Composite

RATINGS CETLus Wet Location

ADDITIONAL OPERATING TEMPERATURE: -20°C (-4°F), 40°C (104°F)

Always consult a qualified electrician before installing any lighting product.