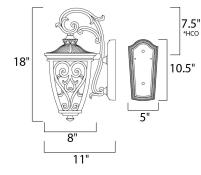

\*height from center of outlet to the top of the fixture

## MEASUREMENTS

DIMENSION : BACK PLATE : HANGING WEIGHT : LAMPING : INPUT VOLTAGE : 120 BULB : 2 x BULB INCLUDED : (No DIMMABLE : Yes

## : 8" W x 18" H x 11" Ext : 5" W x 10.5" H x 7.5" HCO HT : 5.95 lb

E : 120V
: 2 x 60W Incandescent E12 Candelabra , 120W Total
: (Not Included)