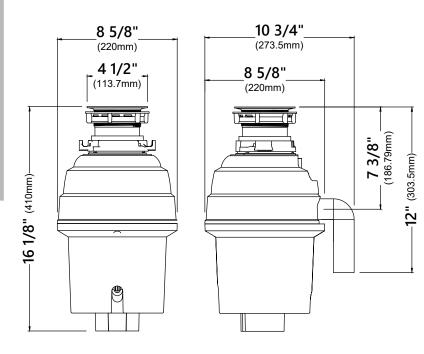

## **Garbage Disposal Dimensions**

Overall Dimensions: 8 5/8" x 10 3/4" x 16 1/8"