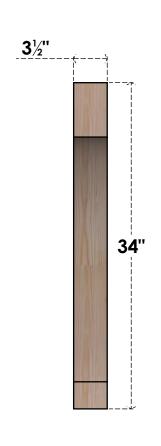

## BRC04X26X34IMP00SDF

3 1/2"W X 26"D X 34"H IMPERIAL SMOOTH BRACE, DOUGLAS FIR

SIDE