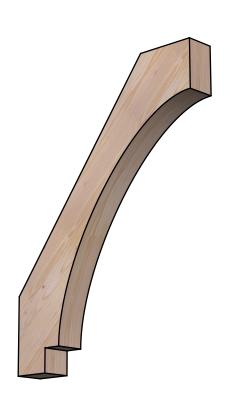

## BRC04X26X34IMP00SDF

3 1/2"W X 26"D X 34"H IMPERIAL SMOOTH BRACE, DOUGLAS FIR

SIDE