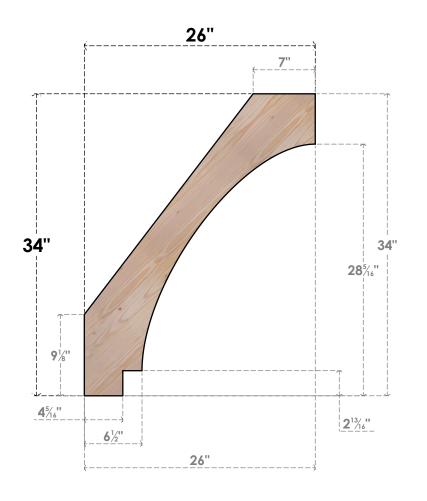

## **FRONT**

**EKENA MILLWORK** 2300 WEST MAIN ST. CLARKSVILLE, TX 75426 TOLL FREE: 866-607-0453 WWW.EKENAMILLWORK.COM

## BRC04X26X34IMP00SDF

3 1/2"W X 26"D X 34"H IMPERIAL SMOOTH BRACE, DOUGLAS FIR

SIDE