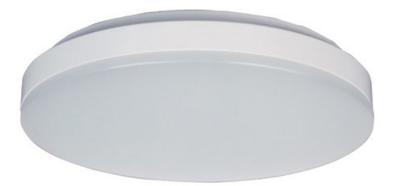

### PRODUCT DESCRIPTION

Our economy line of LED flush mounts has just been improved. The base is now made of steel for better heat dissipation, as well as the ability to offer not only Bronze, but White and Satin Nickel as a finish. We still offer the PMMA lens for extreme durability and maximum light transmission.

# GLASS

White WT

#### MATERIAL

Acrylic, Steel