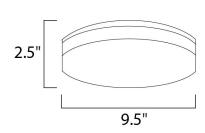

## **MEASUREMENTS**

DIMENSION : 9.5" L x 9.5" W x 2.5" H

HANGING WEIGHT : 3.74 lb

LAMPING

INPUT VOLTAGE : 120-277V

LUMENS : 700 Rated (577 Del.)

BULB : 1 x 8W LED PCB Integrated, 8W Total

BULB INCLUDED : (Integrated)