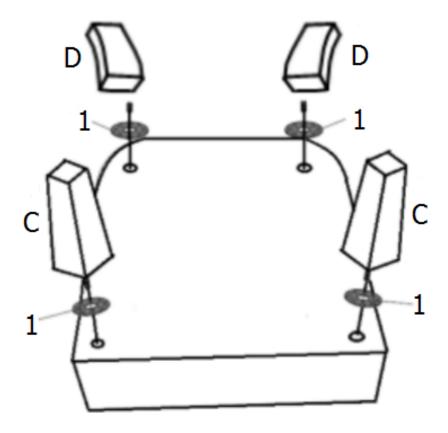

#### STEP 1

Place the Seat (A) on its back on a flat smooth surface. Remove the Feet (C) & (D) and Washers (1) from the bottom of the seat.

## STEP 2

Attach the Front Feet (C) and Back Feet (D) with Washers (1).