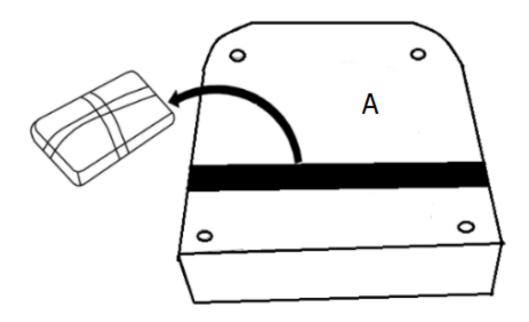

#### STEP 1

Place the Seat (A) on its back on a flat smooth surface. Remove the Feet (C) & (D) and Washers (1) from the bottom of the seat.