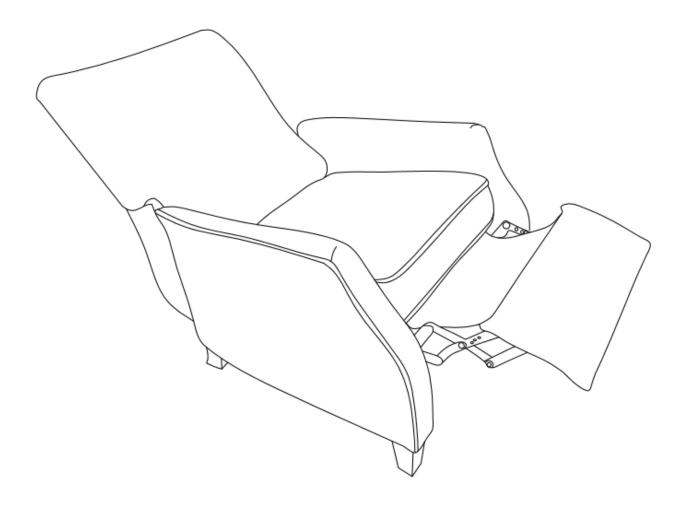

## STEP 3

Slide the Back (B) into the slots on the Seat (A).

Keep the Recliner at least 12 inches away from the wall for proximity movement to recline fully.

To recline, place your arms on the armrests pressing your back against the recliner back.

The recliner can be returned to the upright position by moving forward and accompanying the footrest to the initial position by exerting pressure with your legs.