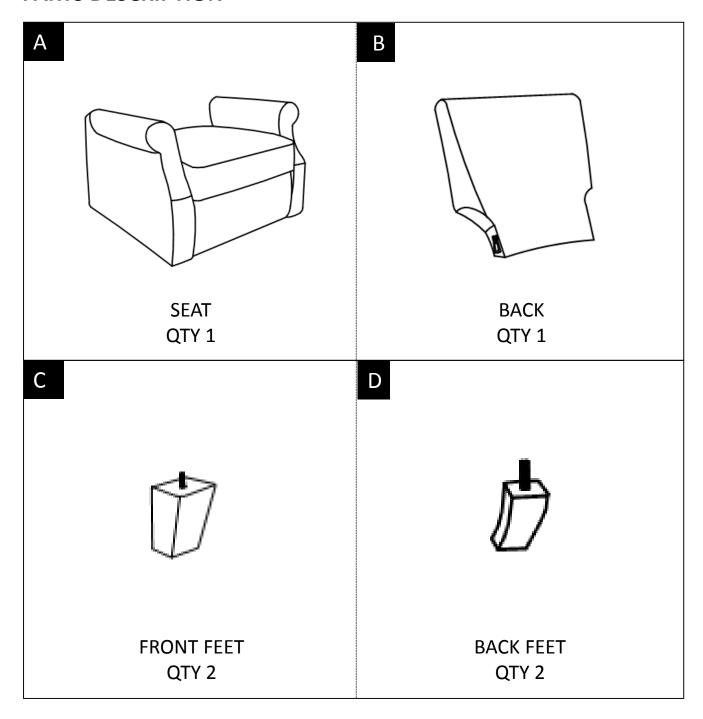

#### **PARTS DESCRIPTION**

**NEED HELP?** For help with assembly or if you are missing a part, Please call customer service at 1-866-518-0120 ext. 262 (9 am to 4 pm EST)

#### HARDWARE DESCRIPTION

**NEED HELP?** For help with assembly or if you are missing a part, Please call customer service at 1-866-518-0120 ext. 262 (9 am to 4 pm EST)