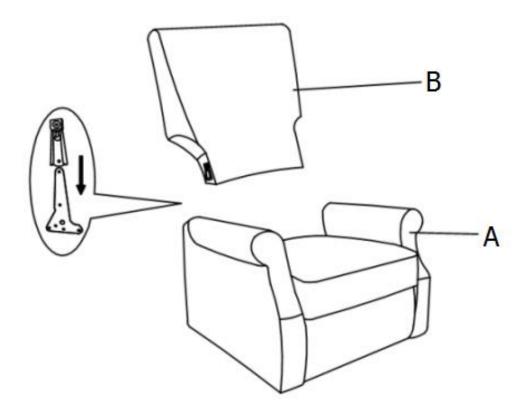

## STEP 3

Slide the Back (B) into the slots on the Seat (A).

Keep the Recliner at least 12 inches away from the wall for proximity movement to recline fully.

To recline, place your arms on the armrests pressing your back against the recliner back.