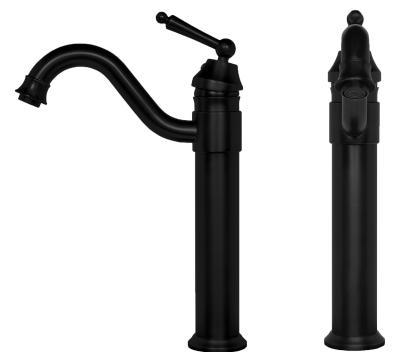

#### BM-359MB CENTURY Single Lever Vessel Faucet

Requested By.:

Specific Features: \_\_\_\_\_

### STANDARD SPECIFICATIONS:

- Vessel faucet in matte black finish
- Single handle control
- Solid brass construction
- High pressure ceramic cartridge
- Single hole deck mount installation
- 1.5-inch diameter hole required
- Spout reach: 6.5-inches
- Spout height: 10-inches
- cUPC and AB1953 low lead compliant
- ASME A112.18.1-1-2011/CSA B125.1-11
- NSF 61 and NSF 372 certified
- WaterSaver available