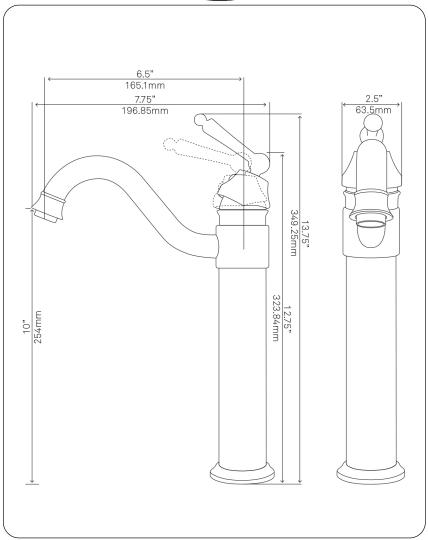

### STANDARD SPECIFICATIONS:

- Vessel faucet in matte black finish
- Single handle control
- Solid brass construction
- High pressure ceramic cartridge
- Single hole deck mount installation
- 1.5-inch diameter hole required
- Spout reach: 6.5-inches
- Spout height: 10-inches
- cUPC and AB1953 low lead compliant
- ASME A112.18.1-1-2011/CSA B125.1-11
- NSF 61 and NSF 372 certified
- WaterSaver available