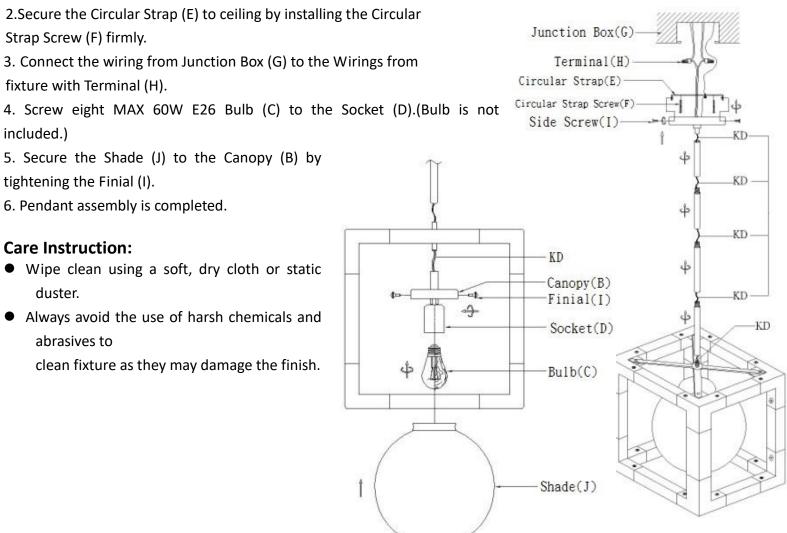

### Assembly Instruction(Pendant):

1. According to desired length for Pendant, assemble the needed Stem by screwing KD together tightly.