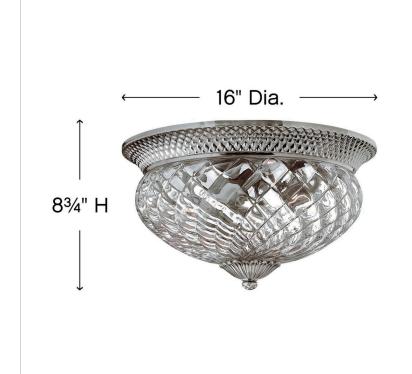

## MEDIUM FLUSH MOUNT

A Hinkley classic, the ornate Plantation collection features exceptional pineapple shaped, clear optic glass that makes a noble statement with matching candle sleeves and elaborate, decorative cast detailing.

| DETAILS   |                         |
|-----------|-------------------------|
| FINISH:   | Polished Antique Nickel |
| MATERIAL: | Solid Brass             |
| GLASS:    | Clear Optic             |

| DIMENSIONS |      |
|------------|------|
| WIDTH:     | 16"  |
| HEIGHT:    | 8.8" |
| WEIGHT:    | 14lb |