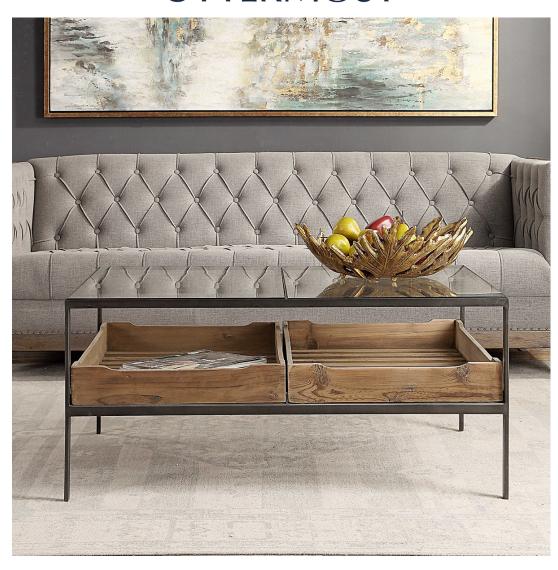

## SILAS COFFEE TABLE, 2 CARTONS

ITEM #24855

A versatile look for any style space, this functional table features two slide out storage trays constructed from solid reclaimed pine, perfect for storing books or other decorative memorabilia. Iron frame is finished in an aged steel with two drop-in tempered glass tops. Solid wood will continue to move with temperature and humidity changes, which can result in small cracks and uneven surfaces, adding to its authenticity and character.