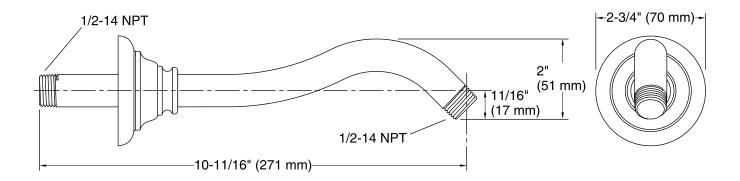

#### **Features**

- 1/2-inch NPT connection.
- Coordinates with other products in the Artifacts®collection.
- 10-11/16" (297 mm) x 2-3/4" (70 mm) x 2-3/4" (70 mm)

### **Technical Information**

All product dimensions are nominal.

### **Notes**

Measure your actual product for roughing-in details.