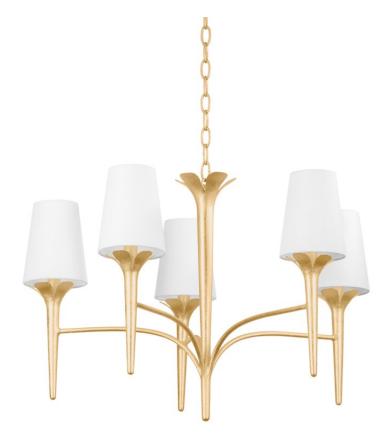

Slender Gold Leaf arms with pretty petal-like accents bring a warm, floral feeling to this sculptural design. Tapered white linen shades pair perfectly with the natural, organic vibe. Both the one-light sconce and the five-light chandelier will add a soft glow and a fresh style to any space.

### DIMENSIONS

Height 19.75" Width/Diameter 30.25" Minimum Height 22.25" Maximum Height 75.25" Canopy/Backplate Hanging Type 54" Chain Weight 17.60lb