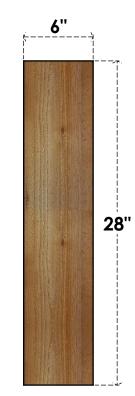

## BRC06X22X28TRA00RWR

6"W X 22"D X 28"H TRADITIONAL ROUGH SAWN BRACE, WESTERN RED CEDAR

## SIDE