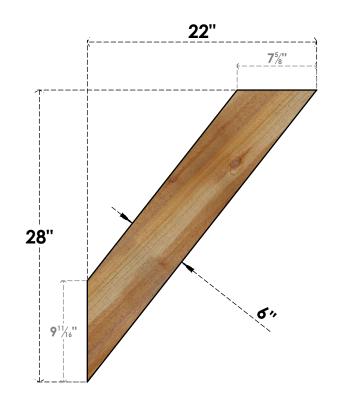

## BRC06X22X28TRA00RWR

6"W X 22"D X 28"H TRADITIONAL ROUGH SAWN BRACE, WESTERN RED CEDAR

## FRONT

NOTES 1. INSTALLATION TO BE COMPLETED IN ACCORDANCE WITH MANUFACTURER'S SPECIFICATIONS. 2. DRAWING MAY NOT BE TO SCALE

THIS DRAWING IS INTENDED FOR DESIGN AND PLANNING PURPOSES ONLY.
ALL INFORMATION CONTAINED HEREIN WAS CURRENT AT THE TIME OF DEVELOPMENT BUT MUST BE REVIEWED AND APPROVED BY THE PRODUCT MANUFACTURER TO BE CONSIDERED ACCURATE.