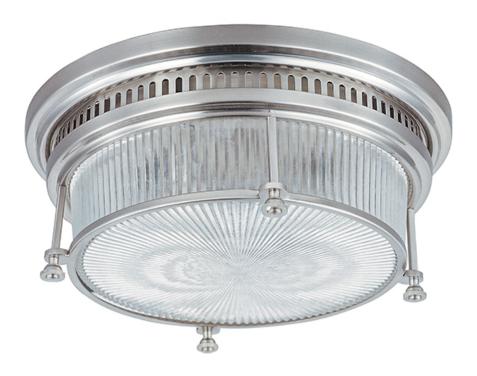

## PRODUCT DESCRIPTION

Inspired by industrial lighting, the Hi-Bay collection's refined designs maintain the boldness of their predecessors but possess refined details throughout. Hi-Bay fixtures with Clear halophane glass are available in choice of finish of Bronze or Satin Nickel. Hi-Bay fixtures with sold metal shades are available in three choices of finish including Bronze, Polished Nickel and Satin Nickel, and include a Frost glass diffuser which conceals the light source and gently diffuses the incandescent illumination.

# **GLASS**

Clear Halophane CH

### MATERIAL

Iron, Glass