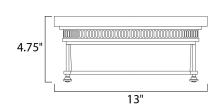

# **MEASUREMENTS**

DIMENSION : 13" L x 13" W x 4.75" H

HANGING WEIGHT : 5.5 lb