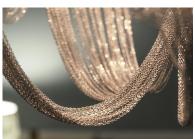

### **PRODUCT DESCRIPTION**

Chantilly collection features metal frames gracefully draped with Nickel finished jewelry chain. Metal trim rings of Polished Nickel add sharp contrast to the softness of the chain, which conceals the xenon light source.