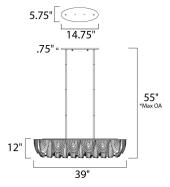

\*max overall height

# **MEASUREMENTS**

**DIMENSION** : 39" L x 12.5" W x 12" H

MAX OAH : 55" OAH

: 5.75" W  $\times$  0.75" H  $\times$  14.75" L CANOPY

HANGING WEIGHT : 30.87 lb