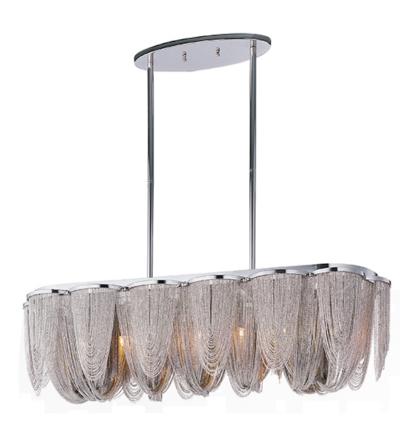

### **PRODUCT DESCRIPTION**

Chantilly collection features metal frames gracefully draped with Nickel finished jewelry chain. Metal trim rings of Polished Nickel add sharp contrast to the softness of the chain, which conceals the xenon light source.