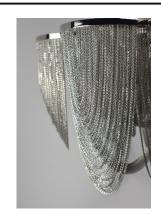

### **PRODUCT DESCRIPTION**

Chantilly collection features metal frames gracefully draped with Nickel finished jewelry chain. Metal trim rings of Polished Nickel add sharp contrast to the softness of the chain, which conceals the xenon light source.