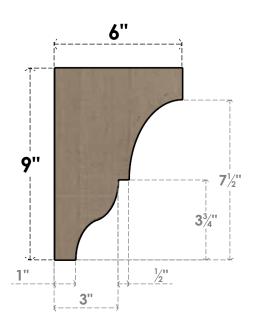

## **SIDE PROFILE**

#### ITEM NUMBER: CORU03X06X09ASHRCPR

3"W X 6"D X 9"H SERIES 2 CLASSIC ASHEBORO ROUGH CEDAR TIMBERTHANE FAUX WOOD CORBEL, PRIMED