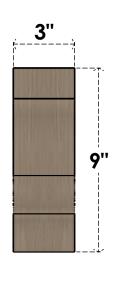

## **FRONT PROFILE**

#### ITEM NUMBER: CORU03X06X09ASHRCPR

3"W X 6"D X 9"H SERIES 2 CLASSIC ASHEBORO ROUGH CEDAR TIMBERTHANE FAUX WOOD CORBEL, PRIMED