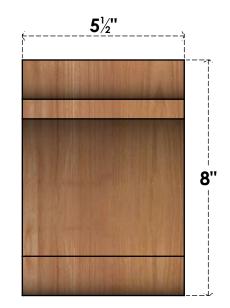

## BRC06X08X08OLY00SWR

5 1/2"W X 8"D X 8"H OLYMPIC SMOOTH BRACE, WESTERN RED CEDAR

SIDE

FRONT

**EKENA MILLWORK** 2300 WEST MAIN ST. CLARKSVILLE, TX 75426

TOLL FREE: 866-607-0453 WWW.EKENAMILLWORK.COM

NOTES 1. INSTALLATION TO BE COMPLETED IN ACCORDANCE WITH MANUFACTURER'S SPECIFICATIONS. 2. DRAWING MAY NOT BE TO SCALE