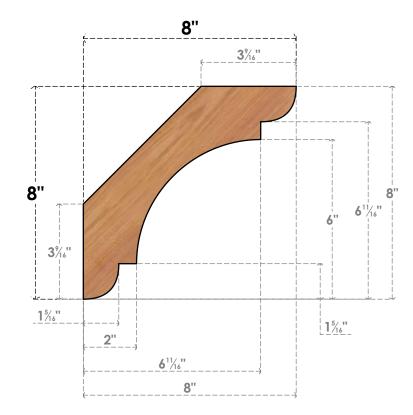

## BRC06X08X08OLY00SWR

5 1/2"W X 8"D X 8"H OLYMPIC SMOOTH BRACE, WESTERN RED CEDAR

SIDE

FRONT

**EKENA MILLWORK** 2300 WEST MAIN ST. CLARKSVILLE, TX 75426

TOLL FREE: 866-607-0453 WWW.EKENAMILLWORK.COM

NOTES 1. INSTALLATION TO BE COMPLETED IN ACCORDANCE WITH MANUFACTURER'S SPECIFICATIONS. 2. DRAWING MAY NOT BE TO SCALE