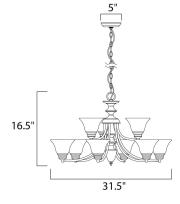

MEASUREMENTS

BULB

: 31.5" L x 31.5" W x 16.5" H DIMENSION CANOPY : 5" W x 1" H x 5" L

HANGING WEIGHT : 16.56 lb

LAMPING INPUT VOLTAGE :120V

: 9 x 60W Incandescent E26 Medium , 540W Total **BULB INCLUDED** : (Not Included)