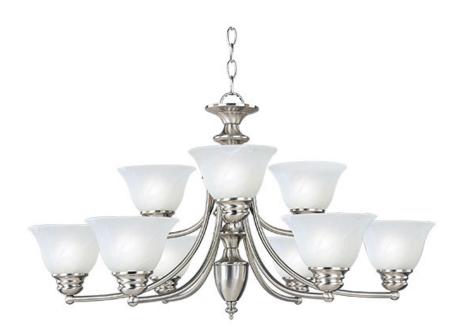

## **PRODUCT DESCRIPTION**

Maxim Lighting's commitment to both the residential lighting and the home building industries will assure you a product line focused on your basic lighting needs. With the Malaga collection you will find quality lighting that is well designed, well priced and readily available.

MEASUREMENTS

BULB

: 31.5" L x 31.5" W x 16.5" H DIMENSION CANOPY : 5" W x 1" H x 5" L

HANGING WEIGHT : 16.56 lb

LAMPING INPUT VOLTAGE :120V

: 9 x 60W Incandescent E26 Medium , 540W Total **BULB INCLUDED** : (Not Included)

DIMMABLE :Yes **FINISHES OPTION** 

GLASS Marble MR

MATERIAL Steel, Glass

RATINGS cETLus Dry Location

ADDITIONAL OPERATING TEMPERATURE: -20°C (-4°F), 40°C (104°F)

Always consult a qualified electrician before installing any lighting product.