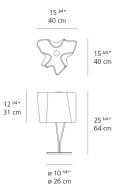

32.41 lbs / 14.7 kg

Warranty
5 year Limited warranty

#### Specifications ——

| Lamp type         | LED-T               |
|-------------------|---------------------|
| Lamp              | max 3X60W E26/A19   |
| Lamp Included     | No                  |
| Control type      | DIMMABLE (On Frame) |
| Input Voltage     | 120V                |
| Power consumption | N/A                 |
| Ballast           | N/A                 |

#### Colors & Finishes =

|     | Milky White (Diffuser)  |
|-----|-------------------------|
| 1/4 | Pale grey (Stem & Base) |

## Materials =

- Diffuser in handblown glass with satin finish
- Diffuser supporting frame in die-cast aluminum with lacquered finish
- Three-rod stem and base in steel with lacquered finish

# Features & Accessories —

## Dimensions =



# Light distribution =

Diffused



Red = Max Cd. Through Vertical plane
Blue = Max Cd. Through Horizontal plane

# Packaging =

2 Boxes

1 x 13" x 13" x 28" / 19.18 lbs - 33 cm x 33 cm x 71 cm / 8.7 kg

1 x 21-3/4" x 19-13/16" x 20-9/16" / 28 lbs - 55 cm x 50 cm x 52 cm / 12.7 kg