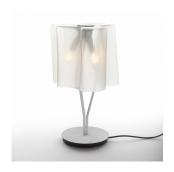

## Materials =

- Diffuser in handblown glass with satin finish
- Diffuser supporting frame in die-cast aluminum with lacquered finish
- Three-rod stem and base in steel with lacquered finish