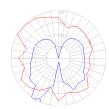

# Light distribution =

Diffused

Red = Max Cd. Through Vertical plane
Blue = Max Cd. Through Horizontal plane