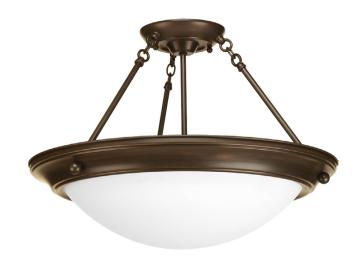

## **Eclipse**

Three-light 19-3/8" Semi-flush ceiling fixture with satin white glass is perfect for residential and commercial applications. Bulbs included. 120V NPF electronic ballast. Antique Bronze finish.

Contemporary styling.Satin white glass.

• Perfect for residential and commercial applications.

Category: Close-to-Ceiling
Finish: Antique Bronze (painted)
Construction: Steel Construction
Glass/Shade: Satin white glass bowl

Diameter: 19-3/8" Height: 13-1/4"

Glass

Width: 15-1/4" Height: 4-1/16"

| MOUNTING                                  | ELECTRICAL               | LAMPING                                                  | ADDITIONAL INFORMATION     |
|-------------------------------------------|--------------------------|----------------------------------------------------------|----------------------------|
| Ceiling semi-flush mounted                | Pre-wired                | Quantity:                                                | cCSAus Dry location listed |
| Mounting strap for outlet box included    | 120V NPF electronic120 V | Three 26w max. 4-pin, quad compact fluorescent(included) | 1 year warranty            |
| Canopy5.5" W., 0.9375" ht.,<br>5.5" depth |                          | GX24q-3 base sockets                                     |                            |