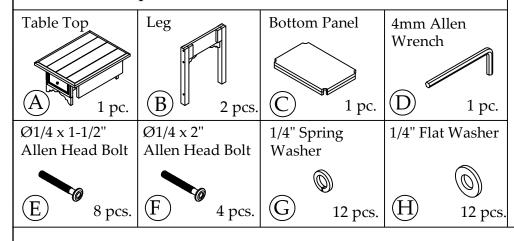

## Made in Viet Nam

#17212 Chairside Table

Components and Hardware List

Be sure to check all packing material carefully for small parts, which may have come loose inside the carton during shipment.

To prevent possible scratches and damage, this furniture should be assembled on a soft surface such as a blanket or carpet.