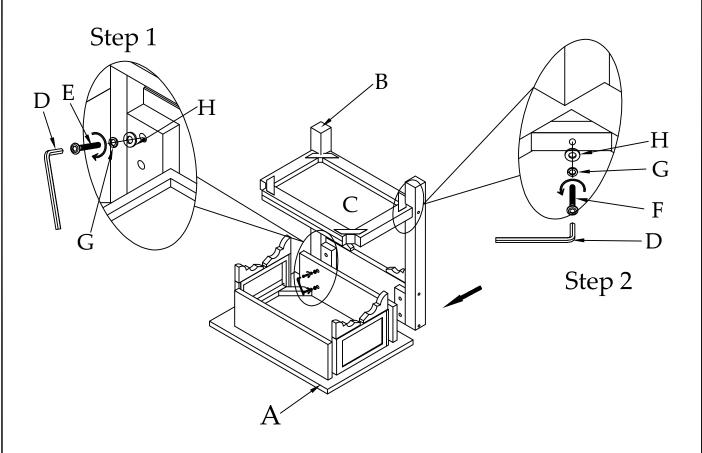

## Note:

- 1. All bolts should be left loose until the table is completely assembled.
- 2. Properly align and fit each part.
- 3. Tighten all bolts with the allen wrench provided.

Grand Haven Occasional Tables Assembly Instructions Page 2 of 2
Made in Viet Nam

Step 3 Н E D Η G - F D À Step 4