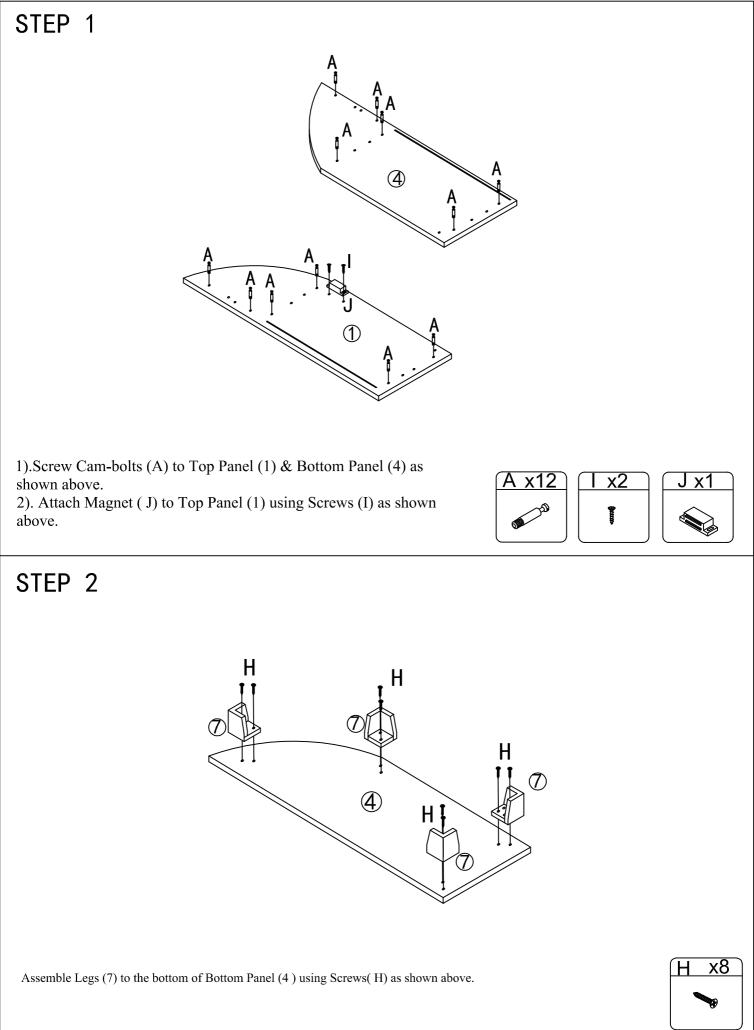

--|------|------|--------|------------------|------|
| PART        | FIGURE | DESCRIPTION      | QTY  | PART | FIGURE | DESCRIPTION      | QTY  |
| (1)         |        | Top Panel        | 1PC  | (7)  |        | Leg              | 4PCS |
| (2)         |        | Left Side Panel  | 1PC  | (8)  |        | Door             | 1PC  |
| (3)         |        | Right Side Panel | 1PC  | (9)  |        | Adjustable Shelf | 1PC  |
| (4)         |        | Bottom Panel     | 1PC  | (10) |        | Back Panel       | 1PC  |
| (5)         |        | Divider          | 1PC  |      |        |                  |      |
| (6)         |        | Shelf            | 2PCS |      |        |                  |      |
| Page 3 of 8 |        |                  |      |      |        |                  |      |