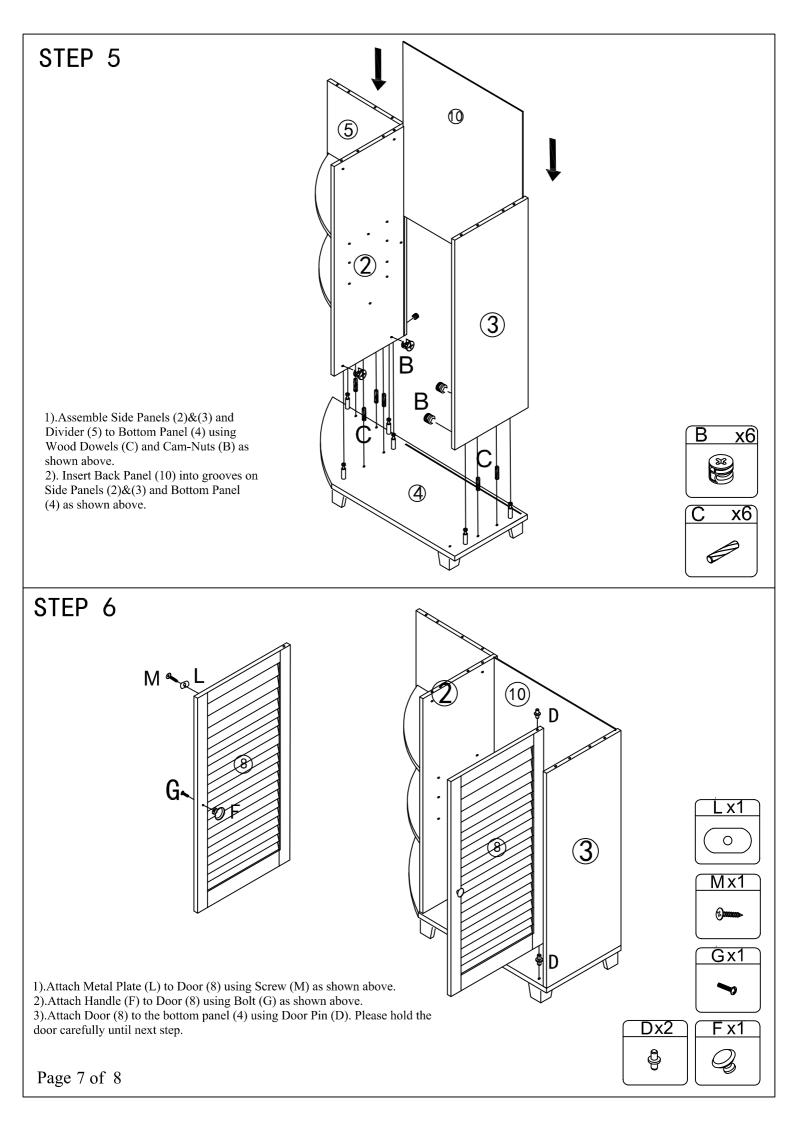

Page 2 of 8

| Part List   |        |                  |      |      |        |                  |      |
|-------------|--------|------------------|------|------|--------|------------------|------|
| PART        | FIGURE | DESCRIPTION      | QTY  | PART | FIGURE | DESCRIPTION      | QTY  |
| (1)         |        | Top Panel        | 1PC  | (7)  |        | Leg              | 4PCS |
| (2)         |        | Left Side Panel  | 1PC  | (8)  |        | Door             | 1PC  |
| (3)         |        | Right Side Panel | 1PC  | (9)  |        | Adjustable Shelf | 1PC  |
| (4)         |        | Bottom Panel     | 1PC  | (10) |        | Back Panel       | 1PC  |
| (5)         |        | Divider          | 1PC  |      |        |                  |      |
| (6)         |        | Shelf            | 2PCS |      |        |                  |      |
| Page 3 of 8 |        |                  |      |      |        |                  |      |