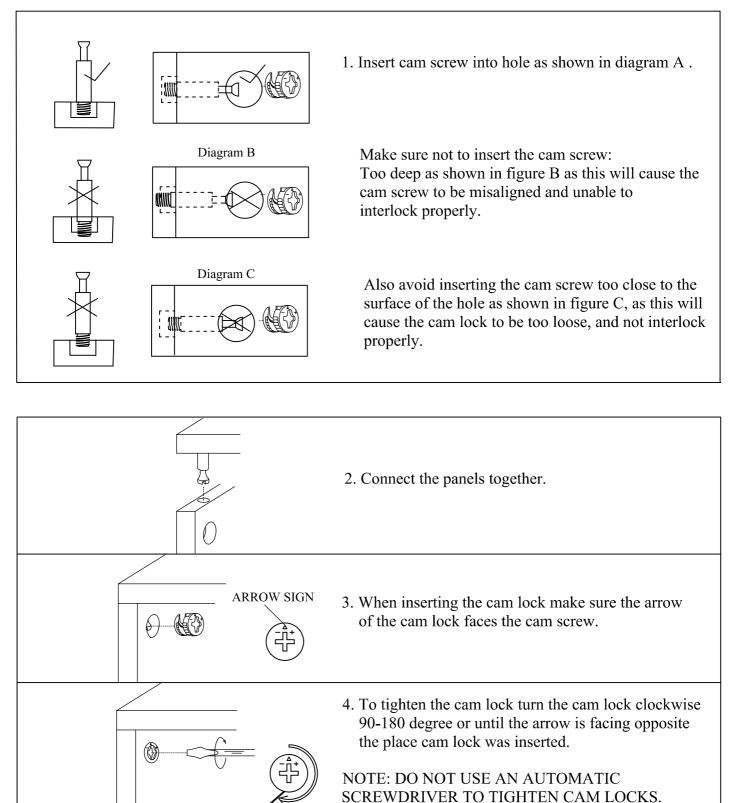

recommend that where possible you allow sufficient space to assemble the item as close as possible to the place where it will be once assembled.
- For the protection of your furniture we recommend that the product is placed on protected surfaces during assembly to prevent any damage.
- During assembly do not over tighten, as this may damage the product.
- Please ensure you retain all the product packaging until the item completely assembled.
- Please periodically check all fittings and re-tighten as necessary.
- Never allow any liquids to remain on your furniture as absorption can cause the wood to warp or the finish to de-laminate.
- It is recommended that this item should be assembled by two adults.

Page 1 of 8

## To use a cam lock: (Please read below instructions before assembling)



## Note:

- Read these instructions carefully before assembling.
- Tools required : Phillips screwdriver, flat screwdriver.
- Find a clean, smooth area on which to work, such as a carpet, in order to avoid scratching the wood surfaces.
- Wait to dispose of the packing material until assembly is complete and all parts and hardware are accounted for.
- Two or more people might be required for assembly.

Page 2 of 8

| Part List   |        |                  |      |      |        |                  |      |
|-------------|--------|------------------|------|------|--------|------------------|------|
| PART        | FIGURE | DESCRIPTION      | QTY  | PART | FIGURE | DESCRIPTION      | QTY  |
| (1)         |        | Top Panel        | 1PC  | (7)  |        | Leg              | 4PCS |
| (2)