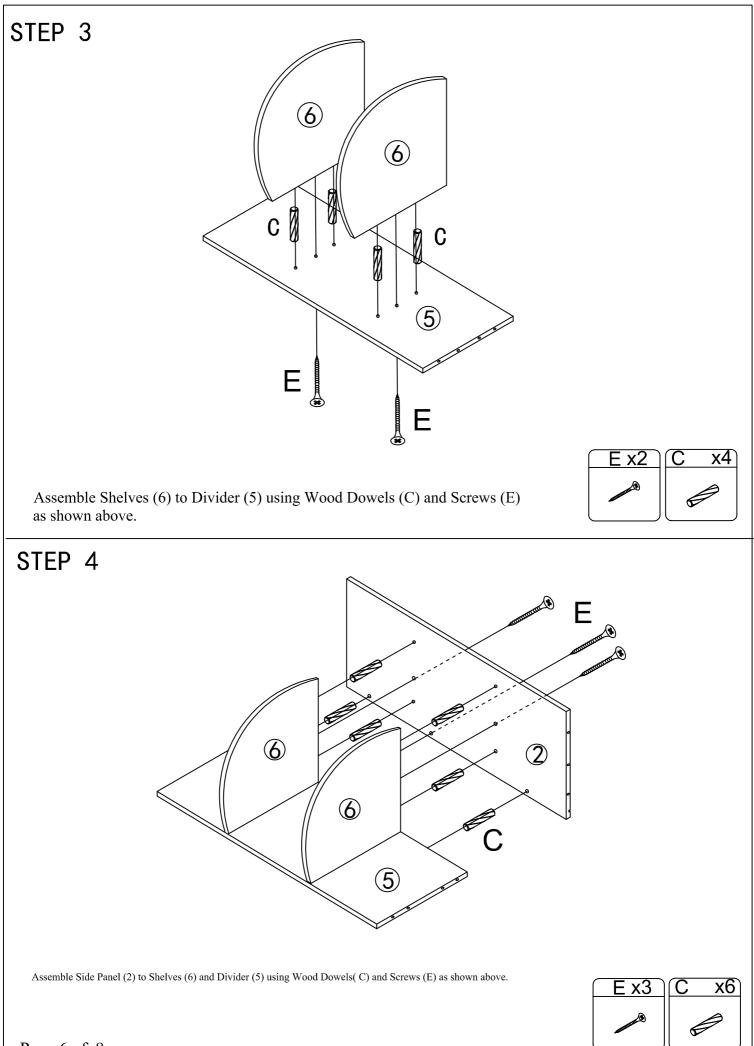

Page 2 of 8

| Part List   |        |                  |      |      |        |                  |      |
|-------------|--------|------------------|------|------|--------|------------------|------|
| PART        | FIGURE | DESCRIPTION      | QTY  | PART | FIGURE | DESCRIPTION      | QTY  |
| (1)         |        | Top Panel        | 1PC  | (7)  |        | Leg              | 4PCS |
| (2)         |        | Left Side Panel  | 1PC  | (8)  |        | Door             | 1PC  |
| (3)         |        | Right Side Panel | 1PC  | (9)  |        | Adjustable Shelf | 1PC  |
| (4)         |        | Bottom Panel     | 1PC  | (10) |        | Back Panel       | 1PC  |
| (5)         |        | Divider          | 1PC  |      |        |                  |      |
| (6)         |        | Shelf            | 2PCS |      |        |                  |      |
| Page 3 of 8 |        |                  |      |      |        |                  |      |