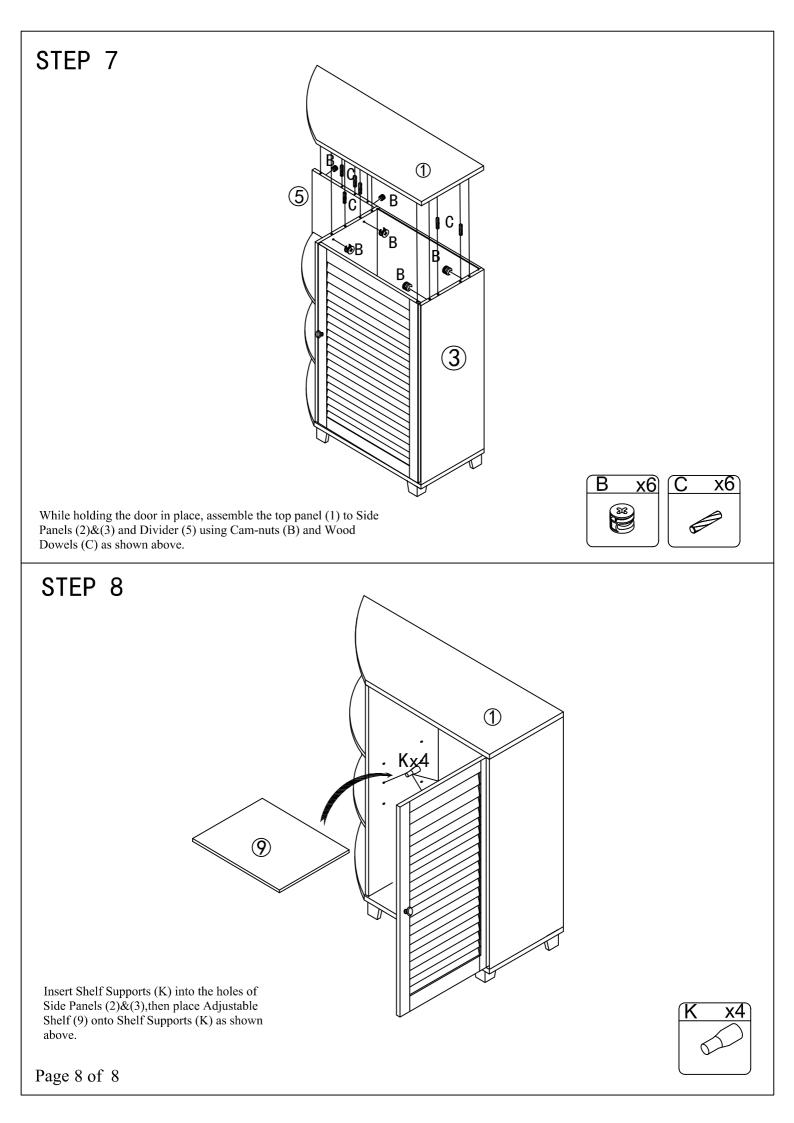

Page 2 of 8

| Part List   |        |                  |      |      |        |                  |      |
|-------------|--------|------------------|------|------|--------|------------------|------|
| PART        | FIGURE | DESCRIPTION      | QTY  | PART | FIGURE | DESCRIPTION      | QTY  |
| (1)         |        | Top Panel        | 1PC  | (7)  |        | Leg              | 4PCS |
| (2)         |        | Left Side Panel  | 1PC  | (8)  |        | Door             | 1PC  |
| (3)         |        | Right Side Panel | 1PC  | (9)  |        | Adjustable Shelf | 1PC  |
| (4)         |        | Bottom Panel     | 1PC  | (10) |        | Back Panel       | 1PC  |
| (5)         |        | Divider          | 1PC  |      |        |                  |      |
| (6)         |        | Shelf            | 2PCS |      |        |                  |      |
| Page 3 of 8 |        |                  |      |      |        |                  |      |