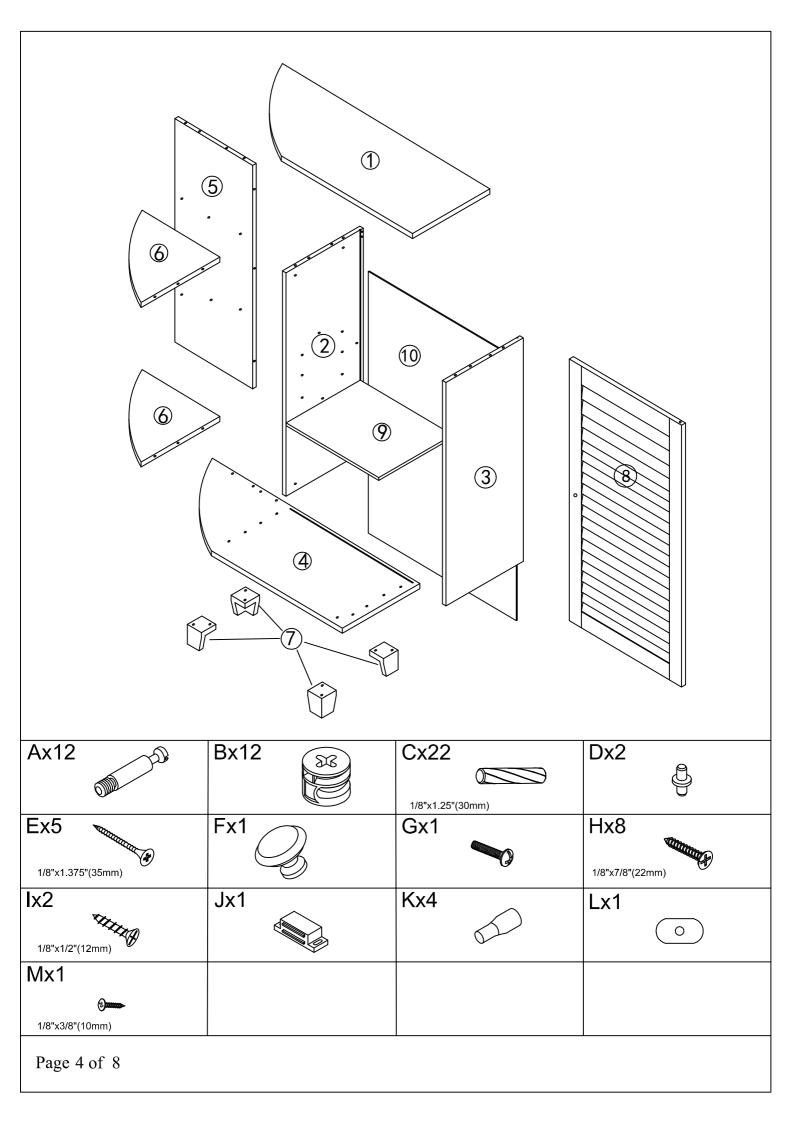

Page 2 of 8

| Part List   |        |                  |      |      |        |                  |      |
|-------------|--------|------------------|------|------|--------|------------------|------|
| PART        | FIGURE | DESCRIPTION      | QTY  | PART | FIGURE | DESCRIPTION      | QTY  |
| (1)         |        | Top Panel        | 1PC  | (7)  |        | Leg              | 4PCS |
| (2)         |        | Left Side Panel  | 1PC  | (8)  |        | Door             | 1PC  |
| (3)         |        | Right Side Panel | 1PC  | (9)  |        | Adjustable Shelf | 1PC  |
| (4)         |        | Bottom Panel     | 1PC  | (10) |        | Back Panel       | 1PC  |
| (5)         |        | Divider          | 1PC  |      |        |                  |      |
| (6)         |        | Shelf            | 2PCS |      |        |                  |      |
| Page 3 of 8 |        |                  |      |      |        |                  |      |