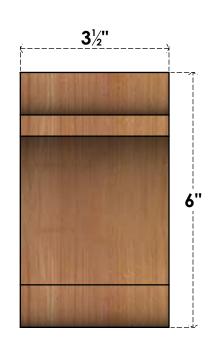

## BRC04X06X06OLY00SWR

3 1/2"W X 6"D X 6"H OLYMPIC SMOOTH BRACE, WESTERN RED CEDAR

## **FRONT**

**EKENA MILLWORK** 2300 WEST MAIN ST. CLARKSVILLE, TX 75426 TOLL FREE: 866-607-0453 WWW.EKENAMILLWORK.COM