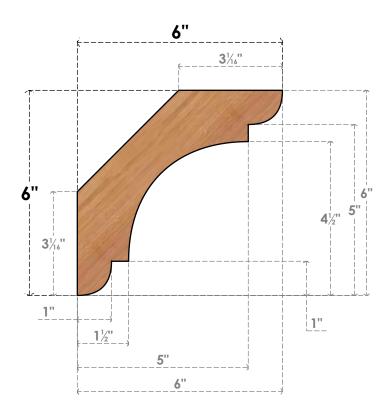

## BRC04X06X06OLY00SWR

3 1/2"W X 6"D X 6"H OLYMPIC SMOOTH BRACE, WESTERN RED CEDAR

## SIDE